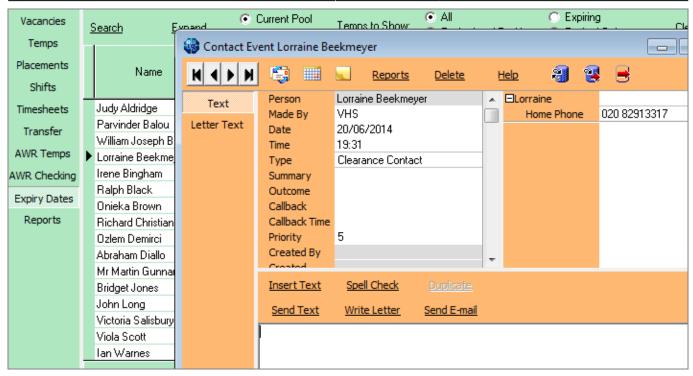

2024/05/21 00:21 3/5 Expiry Dates

When the matching surname appears highlighted OK or the Enter key will close the Search and the Temp will be Selected.

To make an individual contact event to send and email or write a letter. Click on the line once to select - then use the Make Contact Event button or F2 to start a Contact Event.

2024/05/21 00:21 4/5 Expiry Dates

If Text has been set for your Agency use the Insert Text button and select the appropriate one.