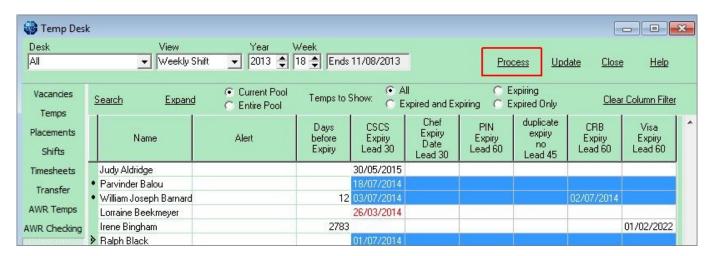

# **Expiry Dates**

The Temp Desk has an Expiry View which shows all Date Criteria / Skills / Questions that have been set up with a number of 'Lead' days to Expiry. This should be used to initiate bulk communications with the Temps needing updating.

## The Expiry view features

If the date is in the future by more days than the Lead number the date is in **black**.

If the date is in the future by fewer days than the Lead number the date is in **blue** to show it is near to expiring.

If the date is in the past the date is in **red** to show that it is Expired.

To see just the Candidates who have a date due to expire or already expired click one of the radio buttons for **Expired or/and Expiring** 

To order by when next Expiring, click on the column Heading 'Days Before Expiry'.

2024/05/21 00:21 2/5 Expiry Dates

To filter to just one type of Expiry Date - eg. Visa Expiry - click on the column Heading. Only Temps with a date in that column will show. All their other dates remain on view.

### To clear a filter use the button Clear Column Filter

To include non Current Temp Desk Temps such as pre-registered or not active select **Entire Pool**.

To search for a Temp by name use the **Search** button and start to type the Temp's keyname.