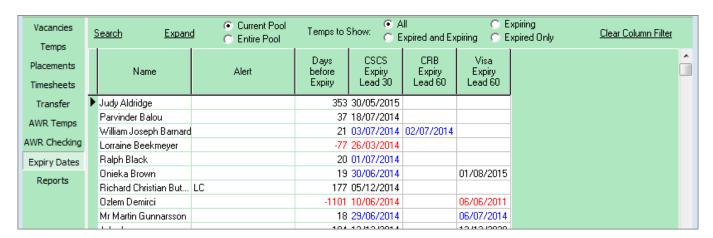

# **Expiry Dates**

The Temp Desk has an Expiry View which shows all Date Criteria / Skills / Questions that have been set up with a number of 'Lead' days to Expiry. This should be used to initiate bulk communications with the Temps needing updating.

## The Expiry view features

If the date is in the future by more days than the Lead number the date is in **black**.

If the date is in the future by fewer days than the Lead number the date is in **blue** to show it is near to expiring.

If the date is in the past the date is in **red** to show that it is Expired.

To see just the Candidates who have a date due to expire or already expired click one of the radio buttons for **Expired or/and Expiring** 

To order by when next Expiring, click on the column Heading 'Days Before Expiry'.

2024/05/21 00:21 2/5 Expiry Dates

To filter to just one type of Expiry Date - eg. Visa Expiry - click on the column Heading. Only Temps with a date in that column will show. All their other dates remain on view.