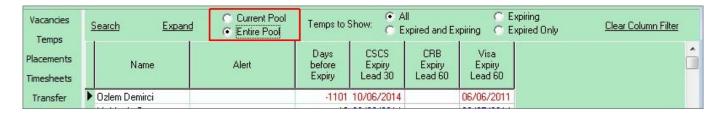

## The Expiry view features

If the date is in the future by more days than the Lead number the date is in **black**.

If the date is in the future by fewer days than the Lead number the date is in **blue** to show it is near to expiring.

If the date is in the past the date is in **red** to show that it is Expired.

To see just the Candidates who have a date due to expire or already expired click one of the radio buttons for **Expired or/and Expiring** 

To order by when next Expiring, click on the column Heading 'Days Before Expiry'.

2024/05/21 00:21 2/5 Expiry Dates

To filter to just one type of Expiry Date - eg. Visa Expiry - click on the column Heading. Only Temps with a date in that column will show. All their other dates remain on view.

### To clear a filter use the button Clear Column Filter

To include non Current Temp Desk Temps such as pre-registered or not active select **Entire Pool**.

To search for a Temp by name use the **Search** button and start to type the Temp's keyname.