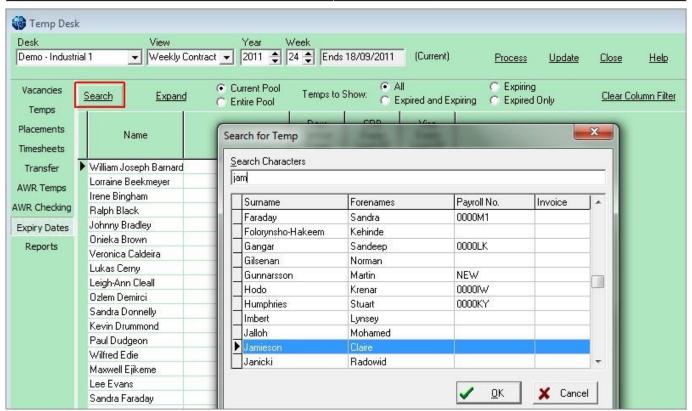

### To clear a filter use the button Clear Column Filter

To include non Current Temp Desk Temps such as pre-registered or not active select **Entire Pool**.

To search for a Temp by name use the **Search** button and start to type the Temp's keyname.

2024/05/21 00:21 3/5 Expiry Dates

When the matching surname appears highlighted OK or the Enter key will close the Search and the Temp will be Selected.

To make an individual contact event to send and email or write a letter. Click on the line once to select - then use the Make Contact Event button or F2 to start a Contact Event.