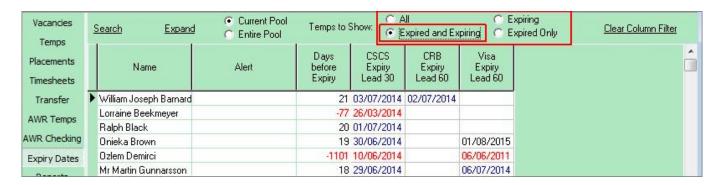

If the date is in the past the date is in **red** to show that it is Expired.

To see just the Candidates who have a date due to expire or already expired click one of the radio buttons for **Expired or/and Expiring** 