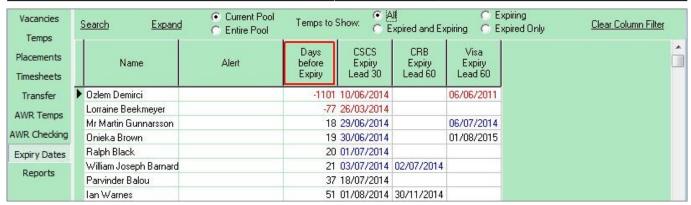

To order by when next Expiring, click on the column Heading 'Days Before Expiry'.

2024/05/21 00:21 2/5 Expiry Dates

To filter to just one type of Expiry Date - eg. Visa Expiry - click on the column Heading. Only Temps with a date in that column will show. All their other dates remain on view.