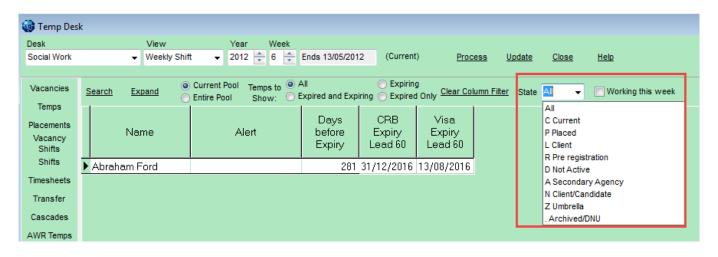

# Tempdesk, Expiry Dates. New filters added.

#### (2.15.11+)

To improve the ease of searching within Temp Desk - Expiry Dates, new filters have been added - 'Working this week' and 'Person state'.

Temp Desk - Expiry Dates - Working this week filter (click button) - Person State filter click buttons.