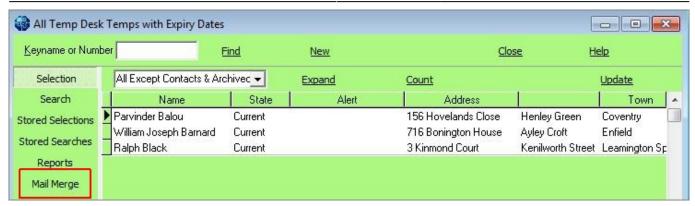

## To send emails or print letters in bulk - Mail Merge

Use the **Process** button to take all the visible records to the Person Selector, or select by holding CTRL and click on the required records to process only the selected records to the selector.

From the person selector use the mail merge view to write the email / letter to the temps.

2024/05/21 00:21 5/5 Expiry Dates