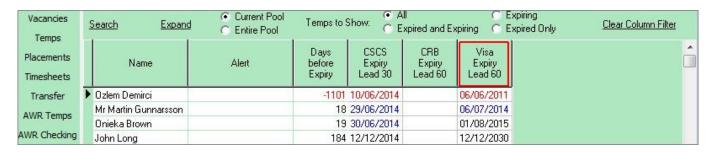

To order by when next Expiring, click on the column Heading 'Days Before Expiry'.

2024/05/21 00:21 2/5 Expiry Dates

To filter to just one type of Expiry Date - eg. Visa Expiry - click on the column Heading. Only Temps with a date in that column will show. All their other dates remain on view.