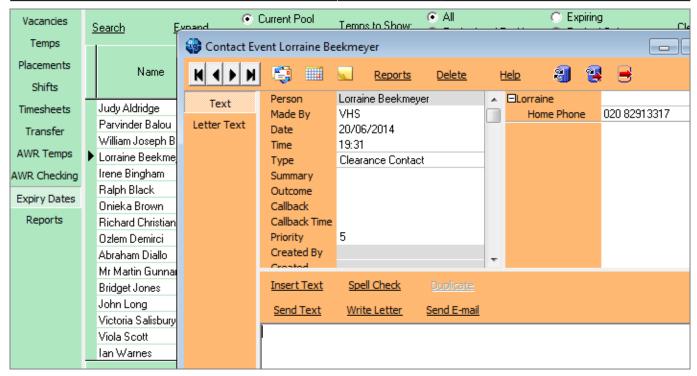

2024/05/22 00:03 3/5 Expiry Dates

When the matching surname appears highlighted OK or the Enter key will close the Search and the Temp will be Selected.

To make an individual contact event to send and email or write a letter. Click on the line once to select - then use the Make Contact Event button or F2 to start a Contact Event.

2024/05/22 00:03 4/5 Expiry Dates

If Text has been set for your Agency use the Insert Text button and select the appropriate one.