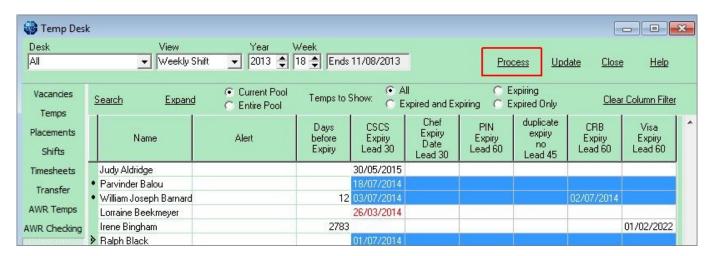

# **Expiry Dates**

The Temp Desk has an Expiry View which shows all Date Criteria / Skills / Questions that have been set up with a number of 'Lead' days to Expiry. This should be used to initiate bulk communications with the Temps needing updating.

# The Expiry view features

If the date is in the future by more days than the Lead number the date is in **black**.

If the date is in the future by fewer days than the Lead number the date is in **blue** to show it is near to expiring.

If the date is in the past the date is in **red** to show that it is Expired.

To see just the Candidates who have a date due to expire or already expired click one of the radio buttons for **Expired or/and Expiring** 

To order by when next Expiring, click on the column Heading 'Days Before Expiry'.

2024/05/22 00:03 2/5 Expiry Dates

To filter to just one type of Expiry Date - eg. Visa Expiry - click on the column Heading. Only Temps with a date in that column will show. All their other dates remain on view.

### To clear a filter use the button Clear Column Filter

To include non Current Temp Desk Temps such as pre-registered or not active select **Entire Pool**.

To search for a Temp by name use the **Search** button and start to type the Temp's keyname.

## To send emails or print letters in bulk - Mail Merge

Use the **Process** button to take all the visible records to the Person Selector, or select by holding CTRL and click on the required records to process only the selected records to the selector.