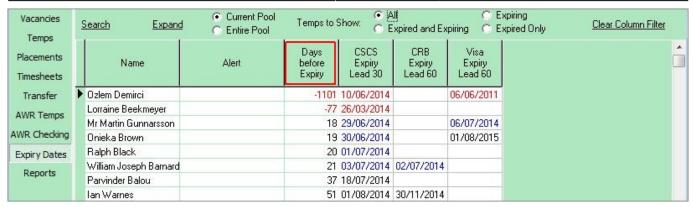

To order by when next Expiring, click on the column Heading 'Days Before Expiry'.

2024/05/22 00:03 2/5 Expiry Dates

To filter to just one type of Expiry Date - eg. Visa Expiry - click on the column Heading. Only Temps with a date in that column will show. All their other dates remain on view.