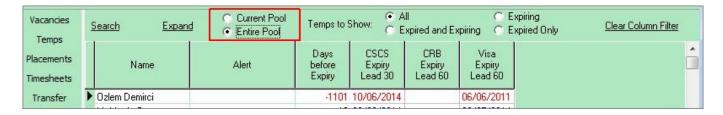

# The Expiry view features

If the date is in the future by more days than the Lead number the date is in **black**.

If the date is in the future by fewer days than the Lead number the date is in **blue** to show it is near to expiring.

If the date is in the past the date is in **red** to show that it is Expired.

To see just the Candidates who have a date due to expire or already expired click one of the radio buttons for **Expired or/and Expiring** 

To order by when next Expiring, click on the column Heading 'Days Before Expiry'.

2024/05/22 00:03 2/5 Expiry Dates

To filter to just one type of Expiry Date - eg. Visa Expiry - click on the column Heading. Only Temps with a date in that column will show. All their other dates remain on view.

### To clear a filter use the button Clear Column Filter

To include non Current Temp Desk Temps such as pre-registered or not active select **Entire Pool**.

To search for a Temp by name use the **Search** button and start to type the Temp's keyname.