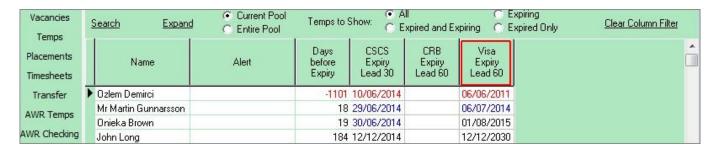

To order by when next Expiring, click on the column Heading 'Days Before Expiry'.

2024/05/22 00:03 2/5 Expiry Dates

To filter to just one type of Expiry Date - eg. Visa Expiry - click on the column Heading. Only Temps with a date in that column will show. All their other dates remain on view.