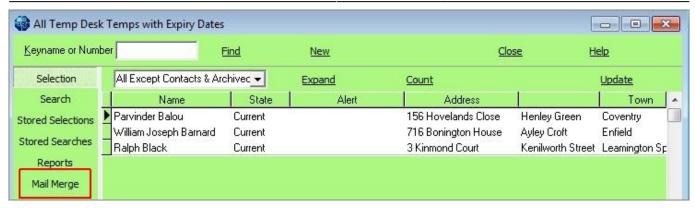

## To send emails or print letters in bulk - Mail Merge

Use the **Process** button to take all the visible records to the Person Selector, or select by holding CTRL and click on the required records to process only the selected records to the selector.

From the person selector use the mail merge view to write the email / letter to the temps.

2024/05/22 00:03 5/5 Expiry Dates