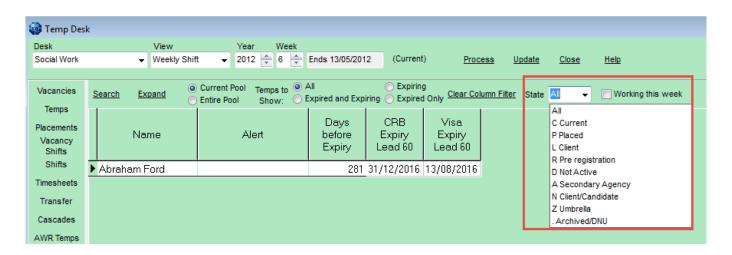

## Tempdesk, Expiry Dates. New filters added.

### (2.15.11+)

To improve the ease of searching within Temp Desk - Expiry Dates, new filters have been added - 'Working this week' and 'Person state'.

Temp Desk - Expiry Dates - Working this week filter (click button) - Person State filter click buttons.