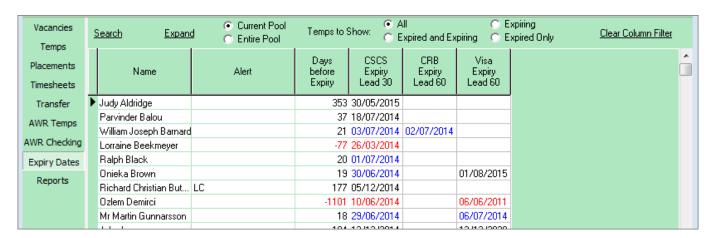

# **Expiry Dates**

The Temp Desk has an Expiry View which shows all Date Criteria / Skills / Questions that have been set up with a number of 'Lead' days to Expiry. This should be used to initiate bulk communications with the Temps needing updating.

# The Expiry view features

If the date is in the future by more days than the Lead number the date is in **black**.

If the date is in the future by fewer days than the Lead number the date is in **blue** to show it is near to expiring.

If the date is in the past the date is in **red** to show that it is Expired.

To see just the Candidates who have a date due to expire or already expired click one of the radio buttons for **Expired or/and Expiring** 

To order by when next Expiring, click on the column Heading 'Days Before Expiry'.

2024/05/22 00:03 2/5 Expiry Dates

To filter to just one type of Expiry Date - eg. Visa Expiry - click on the column Heading. Only Temps with a date in that column will show. All their other dates remain on view.