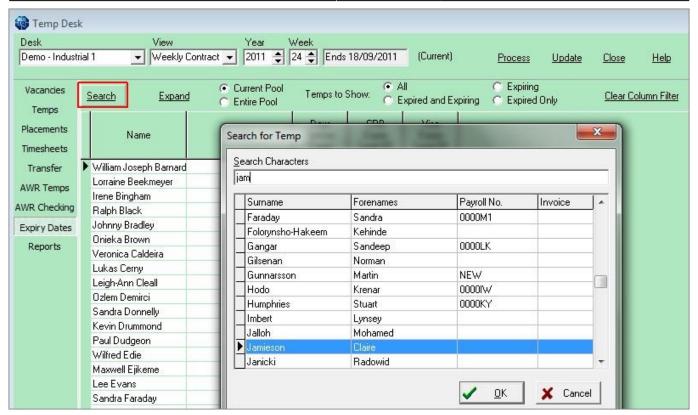

### To clear a filter use the button Clear Column Filter

To include non Current Temp Desk Temps such as pre-registered or not active select **Entire Pool**.

To search for a Temp by name use the **Search** button and start to type the Temp's keyname.

2024/05/22 00:03 3/5 Expiry Dates

When the matching surname appears highlighted OK or the Enter key will close the Search and the Temp will be Selected.

To make an individual contact event to send and email or write a letter. Click on the line once to select - then use the Make Contact Event button or F2 to start a Contact Event.