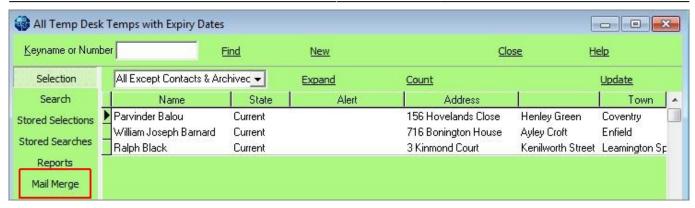

## To send emails or print letters in bulk - Mail Merge

Use the **Process** button to take all the visible records to the Person Selector, or select by holding CTRL and click on the required records to process only the selected records to the selector.

From the person selector use the mail merge view to write the email / letter to the temps.

2024/05/17 18:10 5/5 Expiry Dates