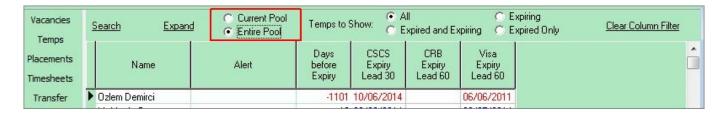

## The Expiry view features

If the date is in the future by more days than the Lead number the date is in **black**.

If the date is in the future by fewer days than the Lead number the date is in **blue** to show it is near to expiring.

If the date is in the past the date is in **red** to show that it is Expired.

To see just the Candidates who have a date due to expire or already expired click one of the radio buttons for **Expired or/and Expiring** 

To order by when next Expiring, click on the column Heading 'Days Before Expiry'.

2024/05/17 18:10 2/5 Expiry Dates

To filter to just one type of Expiry Date - eg. Visa Expiry - click on the column Heading. Only Temps with a date in that column will show. All their other dates remain on view.

### To clear a filter use the button Clear Column Filter

To include non Current Temp Desk Temps such as pre-registered or not active select **Entire Pool**.

To search for a Temp by name use the **Search** button and start to type the Temp's keyname.