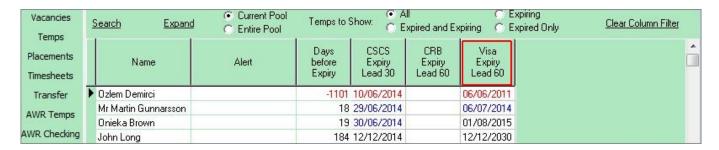

To order by when next Expiring, click on the column Heading 'Days Before Expiry'.

2024/05/17 18:10 2/5 Expiry Dates

To filter to just one type of Expiry Date - eg. Visa Expiry - click on the column Heading. Only Temps with a date in that column will show. All their other dates remain on view.