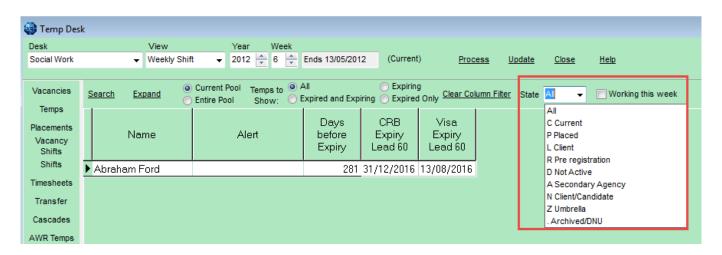

# Tempdesk, Expiry Dates. New filters added.

### (2.15.11+)

To improve the ease of searching within Temp Desk - Expiry Dates, new filters have been added - 'Working this week' and 'Person state'.

Temp Desk - Expiry Dates - Working this week filter (click button) - Person State filter click buttons.