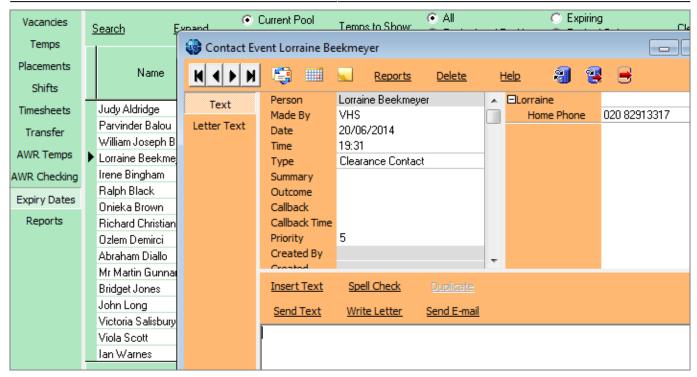

2024/05/17 18:10 3/5 Expiry Dates

When the matching surname appears highlighted OK or the Enter key will close the Search and the Temp will be Selected.

To make an individual contact event to send and email or write a letter. Click on the line once to select - then use the Make Contact Event button or F2 to start a Contact Event.

2024/05/17 18:10 4/5 Expiry Dates

If Text has been set for your Agency use the Insert Text button and select the appropriate one.