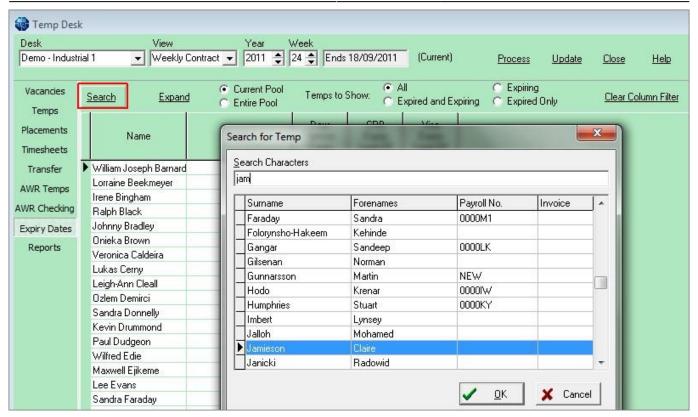

### To clear a filter use the button Clear Column Filter

To include non Current Temp Desk Temps such as pre-registered or not active select **Entire Pool**.

To search for a Temp by name use the **Search** button and start to type the Temp's keyname.

2024/05/17 18:10 3/5 Expiry Dates

When the matching surname appears highlighted OK or the Enter key will close the Search and the Temp will be Selected.

To make an individual contact event to send and email or write a letter. Click on the line once to select - then use the Make Contact Event button or F2 to start a Contact Event.