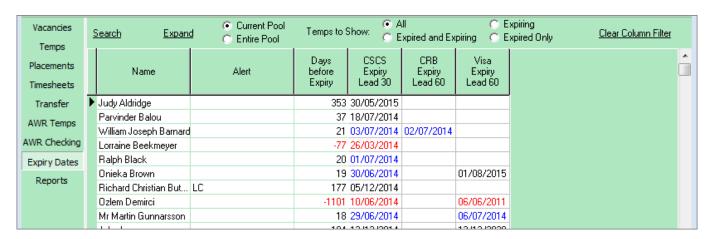

# **Expiry Dates**

The Temp Desk has an Expiry View which shows all Date Criteria / Skills / Questions that have been set up with a number of 'Lead' days to Expiry. This should be used to initiate bulk communications with the Temps needing updating.

## The Expiry view features

If the date is in the future by more days than the Lead number the date is in **black**.

If the date is in the future by fewer days than the Lead number the date is in **blue** to show it is near to expiring.

If the date is in the past the date is in **red** to show that it is Expired.

To see just the Candidates who have a date due to expire or already expired click one of the radio buttons for **Expired or/and Expiring** 

To order by when next Expiring, click on the column Heading 'Days Before Expiry'.

2024/05/17 18:10 2/5 Expiry Dates

To filter to just one type of Expiry Date - eg. Visa Expiry - click on the column Heading. Only Temps with a date in that column will show. All their other dates remain on view.