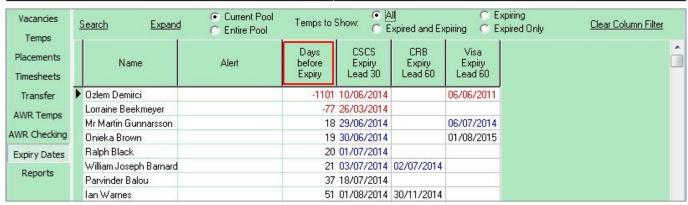

To order by when next Expiring, click on the column Heading 'Days Before Expiry'.

2024/05/17 18:10 2/5 Expiry Dates

To filter to just one type of Expiry Date - eg. Visa Expiry - click on the column Heading. Only Temps with a date in that column will show. All their other dates remain on view.