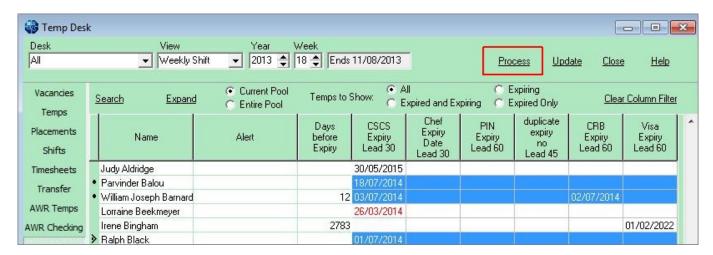

# **Expiry Dates**

The Temp Desk has an Expiry View which shows all Date Criteria / Skills / Questions that have been set up with a number of 'Lead' days to Expiry. This should be used to initiate bulk communications with the Temps needing updating.

## The Expiry view features

If the date is in the future by more days than the Lead number the date is in **black**.

If the date is in the future by fewer days than the Lead number the date is in **blue** to show it is near to expiring.

If the date is in the past the date is in **red** to show that it is Expired.

To see just the Candidates who have a date due to expire or already expired click one of the radio buttons for **Expired or/and Expiring** 

To order by when next Expiring, click on the column Heading 'Days Before Expiry'.

2024/05/17 18:10 2/5 Expiry Dates

To filter to just one type of Expiry Date - eg. Visa Expiry - click on the column Heading. Only Temps with a date in that column will show. All their other dates remain on view.

### To clear a filter use the button Clear Column Filter

To include non Current Temp Desk Temps such as pre-registered or not active select **Entire Pool**.

To search for a Temp by name use the **Search** button and start to type the Temp's keyname.

2024/05/17 18:10 3/5 Expiry Dates

When the matching surname appears highlighted OK or the Enter key will close the Search and the Temp will be Selected.

To make an individual contact event to send and email or write a letter. Click on the line once to select - then use the Make Contact Event button or F2 to start a Contact Event.

## To send emails or print letters in bulk - Mail Merge

Use the **Process** button to take all the visible records to the Person Selector, or select by holding CTRL and click on the required records to process only the selected records to the selector.