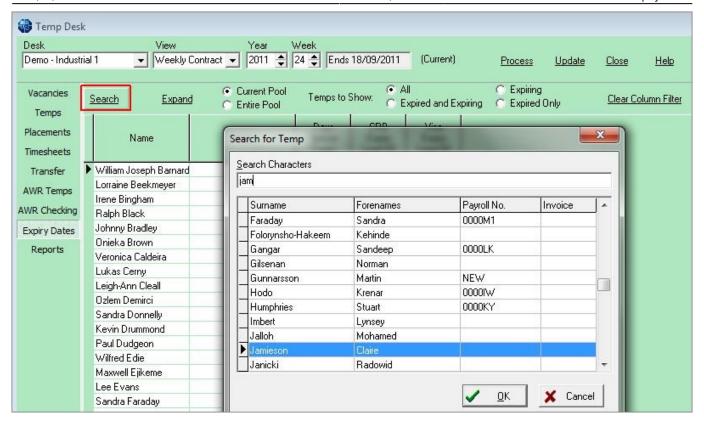

## To clear a filter use the button Clear Column Filter

To include non Current Temp Desk Temps such as pre-registered or not active select **Entire Pool**.

To search for a Temp by name use the **Search** button and start to type the Temp's keyname.

2024/05/17 17:19 3/5 Expiry Dates

When the matching surname appears highlighted OK or the Enter key will close the Search and the Temp will be Selected.

To make an individual contact event to send and email or write a letter. Click on the line once to select - then use the Make Contact Event button or F2 to start a Contact Event.