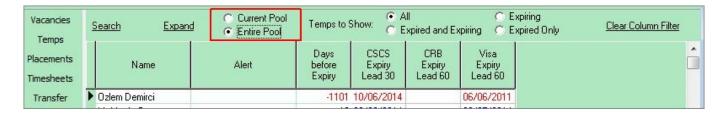

## The Expiry view features

If the date is in the future by more days than the Lead number the date is in **black**.

If the date is in the future by fewer days than the Lead number the date is in **blue** to show it is near to expiring.

If the date is in the past the date is in **red** to show that it is Expired.

To see just the Candidates who have a date due to expire or already expired click one of the radio buttons for **Expired or/and Expiring** 

To order by when next Expiring, click on the column Heading 'Days Before Expiry'.

2024/05/17 17:19 2/5 Expiry Dates

To filter to just one type of Expiry Date - eg. Visa Expiry - click on the column Heading. Only Temps with a date in that column will show. All their other dates remain on view.

## To clear a filter use the button Clear Column Filter

To include non Current Temp Desk Temps such as pre-registered or not active select **Entire Pool**.

To search for a Temp by name use the **Search** button and start to type the Temp's keyname.