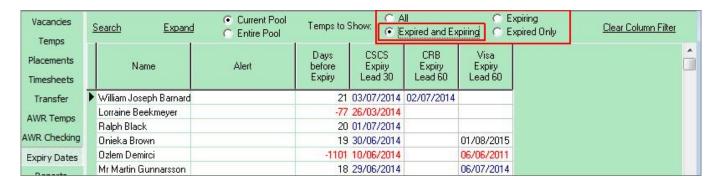

If the date is in the past the date is in **red** to show that it is Expired.

To see just the Candidates who have a date due to expire or already expired click one of the radio buttons for **Expired or/and Expiring** 