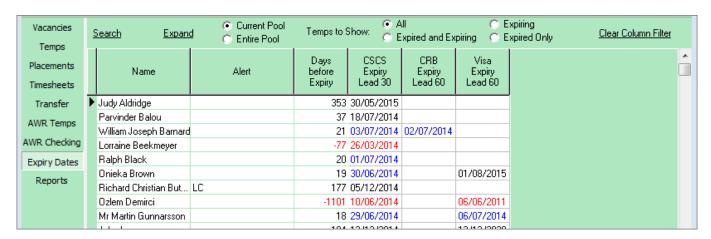

## **Expiry Dates**

The Temp Desk has an Expiry View which shows all Date Criteria / Skills / Questions that have been set up with a number of 'Lead' days to Expiry. This should be used to initiate bulk communications with the Temps needing updating.

## The Expiry view features

If the date is in the future by more days than the Lead number the date is in **black**.

If the date is in the future by fewer days than the Lead number the date is in **blue** to show it is near to expiring.

If the date is in the past the date is in **red** to show that it is Expired.

To see just the Candidates who have a date due to expire or already expired click one of the radio buttons for **Expired or/and Expiring** 

To order by when next Expiring, click on the column Heading 'Days Before Expiry'.

2024/05/17 17:19 2/5 Expiry Dates

To filter to just one type of Expiry Date - eg. Visa Expiry - click on the column Heading. Only Temps with a date in that column will show. All their other dates remain on view.