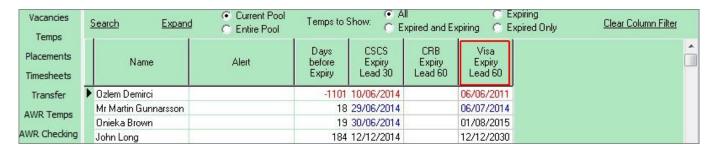

To order by when next Expiring, click on the column Heading 'Days Before Expiry'.

2024/05/17 17:19 2/5 Expiry Dates

To filter to just one type of Expiry Date - eg. Visa Expiry - click on the column Heading. Only Temps with a date in that column will show. All their other dates remain on view.