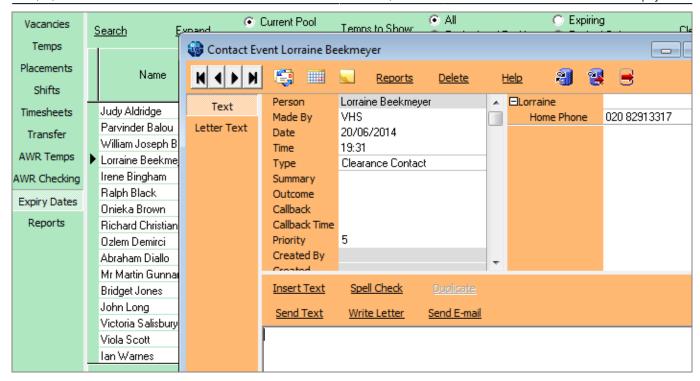

2024/05/17 17:19 3/5 Expiry Dates

When the matching surname appears highlighted OK or the Enter key will close the Search and the Temp will be Selected.

To make an individual contact event to send and email or write a letter. Click on the line once to select - then use the Make Contact Event button or F2 to start a Contact Event.

2024/05/17 17:19 4/5 Expiry Dates

If Text has been set for your Agency use the Insert Text button and select the appropriate one.