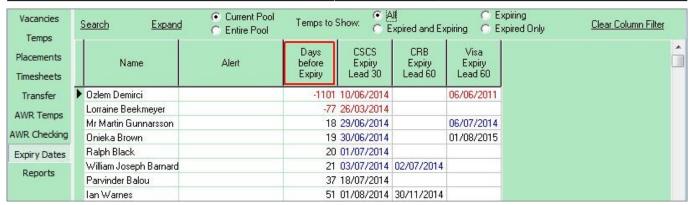

To order by when next Expiring, click on the column Heading 'Days Before Expiry'.

2024/05/17 17:19 2/5 Expiry Dates

To filter to just one type of Expiry Date - eg. Visa Expiry - click on the column Heading. Only Temps with a date in that column will show. All their other dates remain on view.