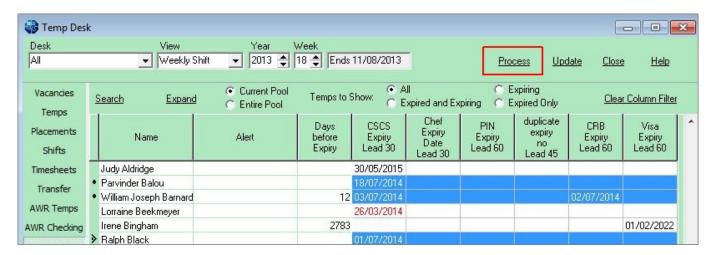

## To send emails or print letters in bulk - Mail Merge

Use the **Process** button to take all the visible records to the Person Selector, or select by holding CTRL and click on the required records to process only the selected records to the selector.

From the person selector use the mail merge view to write the email / letter to the temps.

2024/05/17 17:19 5/5 Expiry Dates

Back to Online Users Guide Back to Temp Desk

From:

https://iqxusers.co.uk/iqxhelp/ - iqx