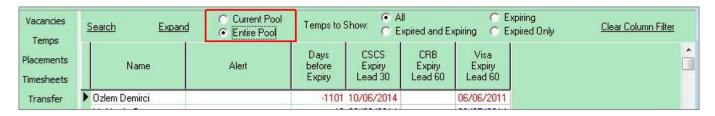

## The Expiry view features

If the date is in the future by more days than the Lead number the date is in **black**.

If the date is in the future by fewer days than the Lead number the date is in **blue** to show it is near to expiring.

If the date is in the past the date is in **red** to show that it is Expired.

To see just the Candidates who have a date due to expire or already expired click one of the radio buttons for **Expired or/and Expiring** 

## To clear a filter use the button Clear Column Filter

To include non Current Temp Desk Temps such as pre-registered or not active select **Entire Pool**.

To search for a Temp by name use the **Search** button and start to type the Temp's keyname.