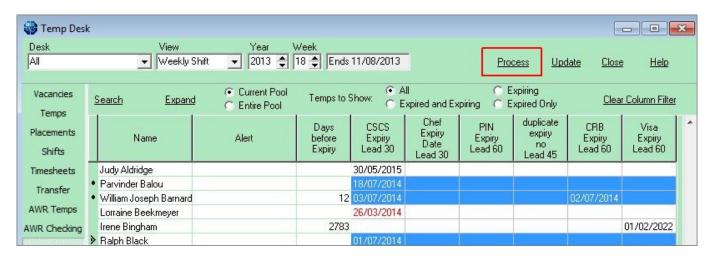

## **Expiry Dates**

The Temp Desk has an Expiry View which shows all Date Criteria / Skills / Questions that have been set up with a number of 'Lead' days to Expiry. This should be used to initiate bulk communications with the Temps needing updating.

## The Expiry view features

If the date is in the future by more days than the Lead number the date is in **black**.

If the date is in the future by fewer days than the Lead number the date is in **blue** to show it is near to expiring.

If the date is in the past the date is in **red** to show that it is Expired.

To see just the Candidates who have a date due to expire or already expired click one of the radio buttons for **Expired or/and Expiring** 

To order by when next Expiring, click on the column Heading 'Days Before Expiry'.

2024/05/21 03:09 2/5 Expiry Dates

To filter to just one type of Expiry Date - eg. Visa Expiry - click on the column Heading. Only Temps with a date in that column will show. All their other dates remain on view.

## To clear a filter use the button Clear Column Filter

To include non Current Temp Desk Temps such as pre-registered or not active select **Entire Pool**.

To search for a Temp by name use the **Search** button and start to type the Temp's keyname.

## To send emails or print letters in bulk - Mail Merge

Use the **Process** button to take all the visible records to the Person Selector, or select by holding CTRL and click on the required records to process only the selected records to the selector.