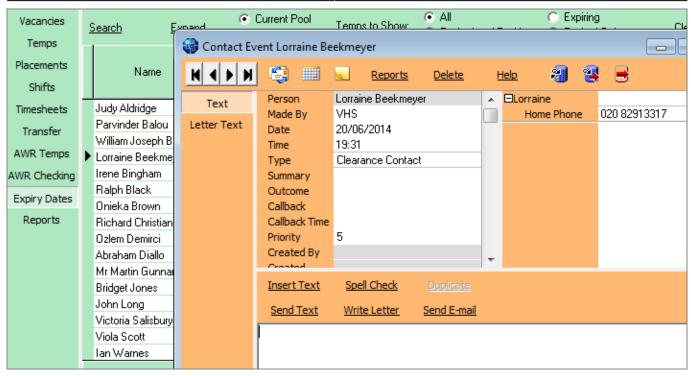

2024/05/21 03:09 3/5 Expiry Dates

When the matching surname appears highlighted OK or the Enter key will close the Search and the Temp will be Selected.

To make an individual contact event to send and email or write a letter. Click on the line once to select - then use the Make Contact Event button or F2 to start a Contact Event.

2024/05/21 03:09 4/5 Expiry Dates

If Text has been set for your Agency use the Insert Text button and select the appropriate one.