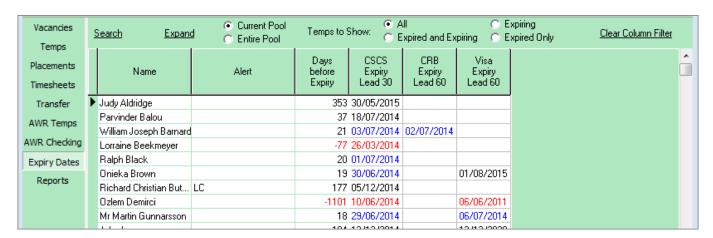

## **Expiry Dates**

The Temp Desk has an Expiry View which shows all Date Criteria / Skills / Questions that have been set up with a number of 'Lead' days to Expiry. This should be used to initiate bulk communications with the Temps needing updating.

## The Expiry view features

If the date is in the future by more days than the Lead number the date is in **black**.

If the date is in the future by fewer days than the Lead number the date is in **blue** to show it is near to expiring.

If the date is in the past the date is in **red** to show that it is Expired.

To see just the Candidates who have a date due to expire or already expired click one of the radio buttons for **Expired or/and Expiring** 

To order by when next Expiring, click on the column Heading 'Days Before Expiry'.

2024/05/21 03:09 2/5 Expiry Dates

To filter to just one type of Expiry Date - eg. Visa Expiry - click on the column Heading. Only Temps with a date in that column will show. All their other dates remain on view.