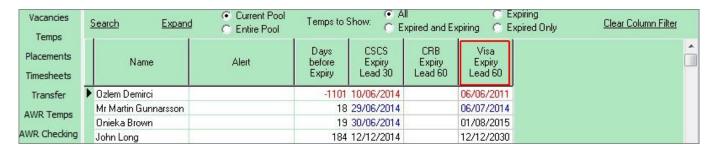

To order by when next Expiring, click on the column Heading 'Days Before Expiry'.

2024/05/21 03:09 2/5 Expiry Dates

To filter to just one type of Expiry Date - eg. Visa Expiry - click on the column Heading. Only Temps with a date in that column will show. All their other dates remain on view.