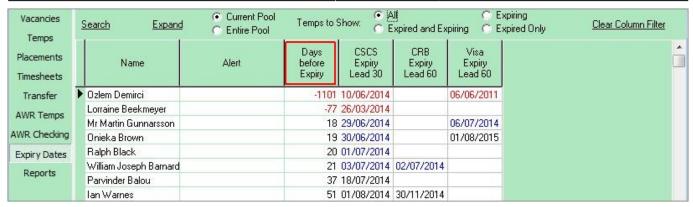

To order by when next Expiring, click on the column Heading 'Days Before Expiry'.

2024/05/21 03:09 2/5 Expiry Dates

To filter to just one type of Expiry Date - eg. Visa Expiry - click on the column Heading. Only Temps with a date in that column will show. All their other dates remain on view.