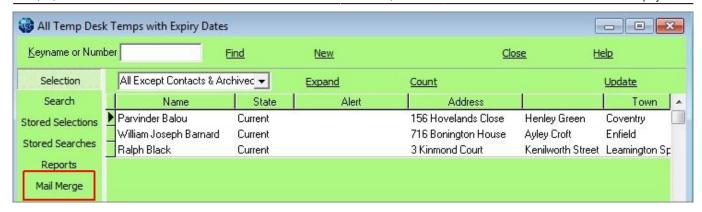

## To send emails or print letters in bulk - Mail Merge

Use the **Process** button to take all the visible records to the Person Selector, or select by holding CTRL and click on the required records to process only the selected records to the selector.

From the person selector use the mail merge view to write the email / letter to the temps.

2024/05/21 03:09 5/5 Expiry Dates

Back to Online Users Guide Back to Temp Desk

From:

https://iqxusers.co.uk/iqxhelp/ - iqx