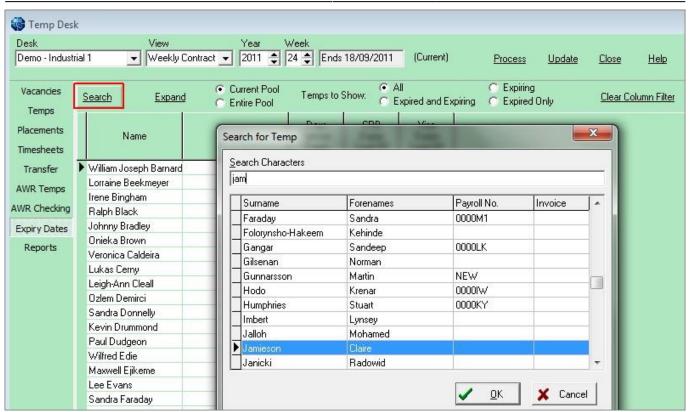

## To clear a filter use the button Clear Column Filter

To include non Current Temp Desk Temps such as pre-registered or not active select **Entire Pool**.

To search for a Temp by name use the **Search** button and start to type the Temp's keyname.

2024/05/21 03:09 3/5 Expiry Dates

When the matching surname appears highlighted OK or the Enter key will close the Search and the Temp will be Selected.

To make an individual contact event to send and email or write a letter. Click on the line once to select - then use the Make Contact Event button or F2 to start a Contact Event.