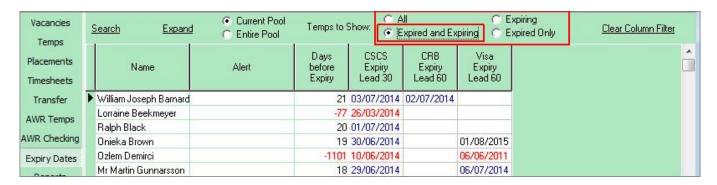

If the date is in the past the date is in **red** to show that it is Expired.

To see just the Candidates who have a date due to expire or already expired click one of the radio buttons for **Expired or/and Expiring** 