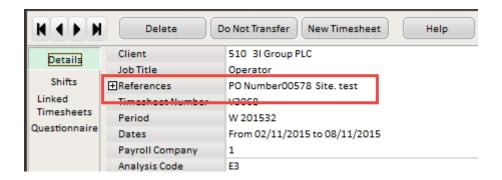

### **Show Site Name on completed Timesheet**

## (2.3.5+)

The ability to show the site name on a completed timesheet has been added.

Once there is a completed timesheet, select a timesheet, it will show in the References section.