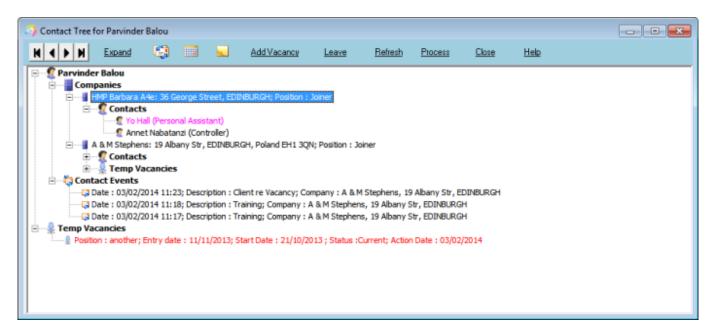

The Contact Tree shows all Companies that the Contact is employed at within the group, recent Contact Events and Vacancies connected to that contact across those companies.

Items with work due against them show in red.

Contacts showing in pink are ticked as Primary Contact on the Company.

Records can be expanded by double clicking or using the Expand button.

From the contact tree, you can make a contact event, appointment/reminder, add vacancies and update the leave date against that contact. You need to select the Company that this is linked to and the relevant buttons will then become active.

Using the PROCESS button takes the records into the relevant selector view - companies, contacts, candidates, vacancies, or contact events.

Back to Companies. How to...

2024/05/04 05:32

4/4

Group Tree

From: https://iqxusers.co.uk/iqxhelp/ - **iqx** 