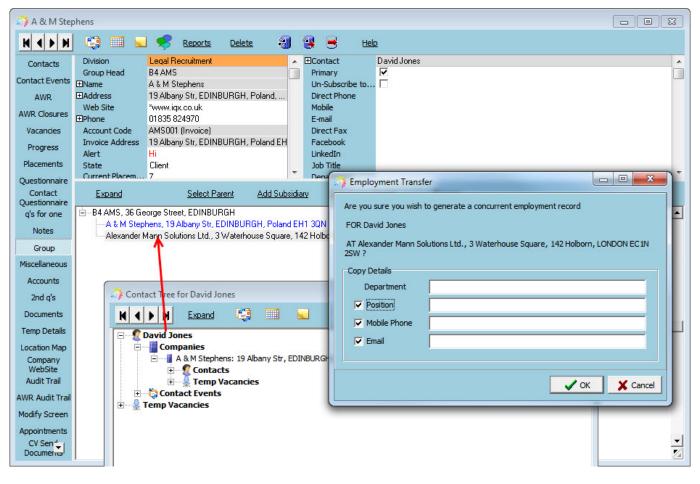

The cursor will change on the company, and when dropped will open a dialogue to confirm you wish to create the employment at that company and edit their details if they are different from this employment.

If Group Tree is switched on - (general settings, switchable views 590). See also Company Groups.

Once you have added the relevant Company into the Group structure, you can add contacts from one company within the group to another, creating a concurrent employment for that person. Click on the Contact and drag and drop them to the other other company line.

The cursor will change on the company, and when dropped will open a dialogue to confirm you wish to create the employment at that company and edit their details if they are different from this

2/4

## employment.

| 🐊 A & M Step   | phens                              |                                              |          |              |                     |         |                                         | 83 |             |
|----------------|------------------------------------|----------------------------------------------|----------|--------------|---------------------|---------|-----------------------------------------|----|-------------|
| HAFH           | 😳 💷 🖬                              | 🦻 Reports                                    | Delete   | - 83         | <b>8</b> 😸          | tici    | 2                                       |    | Close       |
| Contacts       | Division<br>Group Head             | Legal Recruitment<br>B4 AMS                  |          | <u>^</u>     | ■Contact<br>Primary |         | Annet Nabatanzi                         | -  | ontact Tree |
| Contact Events | ⊡Name                              | A & M Stephens                               |          |              | Un-Subsc            | ribe to |                                         | -  | 28/02/      |
| AWR            | Address                            | 19 Albany Str. EDINBU                        | IRGH, Po | land,        | Direct Phe          | one     |                                         |    | 28/02/      |
| AWR Closures   | Web Site<br>⊡Phone                 | "www.iqx.co.uk<br>01835 824970               |          |              | Mobile<br>E-mail    |         | 07789641330<br>barbara@iqs.co.uk        |    | 28/02/      |
| Vacancies      | Account Code                       | AMS001 (Invoice)                             | 0        | -            | Disast Eng          |         |                                         | _  | 28/02/      |
| Placements     | Invoice Address<br>Alert           | 19 Albany Str, EDINBU                        | IRGH,    | Employ       | ment Trans          | fer     |                                         |    |             |
| Questionnaire  | State                              | Client                                       | - 11     | Are you s    | ure you wish        | to gene | rate a concurrent employment record     | 8  |             |
| Contact        | Ourrent Placem                     | 7                                            | _        |              |                     |         |                                         |    |             |
| Questionnaire  | Expand                             |                                              | Add      | FOR Mari     | a Almeida           |         |                                         |    |             |
| q's for one    | Experie                            |                                              | 22454    | AT B4 AM     | tS, 36 George       | Street, | EDINBURGH 7                             |    |             |
| Notes          |                                    | 6 George Street, ED                          | NBUR     |              |                     |         |                                         |    |             |
| Group Tree     | B-S Conjects<br>B-S Temp (acancies |                                              |          | Copy Details |                     |         |                                         |    |             |
| Miscellaneous  |                                    | Etephens, 19 Alban                           | y Str,   | Dep          | artment             |         |                                         |    |             |
| Accounts       |                                    | onlocts<br>🖞 Pervinder Balou (Join           | er)      | Pos          | ition               | Manag   | ger                                     |    |             |
| 2nd q's        |                                    | Yo Hall (Personal Ass                        | istant)  | Moi Moi      | bile Phone          | 07777   | ,,,,,,,,,,,,,,,,,,,,,,,,,,,,,,,,,,,,,,, |    |             |
| Documents      |                                    | Simon Alderman (bar<br>Maria Almeida (Test ) |          | 🔽 Em         | ail                 | MAlme   | sida@ams.co.uk                          |    |             |
| Temp Details   |                                    | 💈 John Harris (Human F                       | Resource |              |                     |         |                                         |    |             |
| Location Map   |                                    | David Bentley (Mana                          |          |              |                     |         |                                         |    |             |
| Company        |                                    | Annet Nabatanzi (Co                          | ntroller |              |                     |         |                                         | OK | X Cancel    |
| WebSit 💌       |                                    | A Stephens (MD)                              |          |              |                     |         |                                         |    |             |