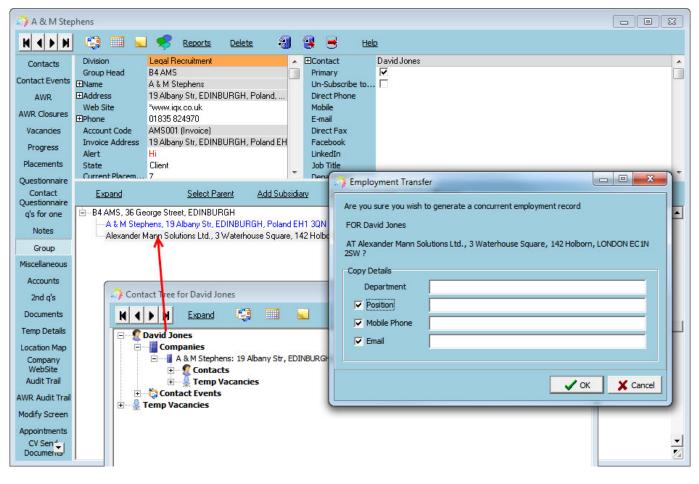

The cursor will change on the company, and when dropped will open a dialogue to confirm you wish to create the employment at that company and edit their details if they are different from this employment.

If Group Tree is switched on - (general settings, switchable views 590). See also Company Groups.

Once you have added the relevant Company into the Group structure, you can add contacts from one company within the group to another, creating a concurrent employment for that person. Click on the Contact and drag and drop them to the other other company line.

The cursor will change on the company, and when dropped will open a dialogue to confirm you wish to create the employment at that company and edit their details if they are different from this

2/4

## employment.

| 🐊 A & M Step   | phens                          |                                                  |        |              |            |               |         |                                         | 3                |  |
|----------------|--------------------------------|--------------------------------------------------|--------|--------------|------------|---------------|---------|-----------------------------------------|------------------|--|
| HAFH           | 🙂 🖬 🖬                          | 🦻 Reports 🛛 🛛                                    | elete  | - 83         | 2          | •             | ttek    | 2                                       | Close            |  |
| Contacts       | Division<br>Group Head         | Legal Recruitment<br>B4 AMS                      |        |              | ECor       | ntact<br>narv |         | Annet Nabatanzi                         | ontact Tree      |  |
| Contact Events | EName                          | A & M Stephens                                   |        |              |            | Subscribe     | e to    | ă l                                     | 28/02/           |  |
| AWR            | Address                        | 19 Albany Str, EDINBUR                           | GH, Po | and,         |            | ect Phone     |         |                                         | 28/02/           |  |
| AWR Closures   | Web Site<br>EPhone             | "www.iqx.co.uk<br>01835 824970                   |        |              | Mol<br>E-n |               |         | 07789641330<br>barbara@iqx.co.uk        | 28/02/<br>28/02/ |  |
| Vacancies      | Account Code                   | AMS001 (Invoice)                                 | 0      |              | Die        | ant Enn       | -       |                                         |                  |  |
| Placements     | Invoice Address<br>Alert       | 19 Albany Str, EDINBUR                           | GH,    | Emplo        | ryment     | Transfer      |         |                                         |                  |  |
| Questionnaire  | State                          | Client                                           |        | Are you      | sure yo    | u wish to     | gener   | rate a concurrent employment record     |                  |  |
| Contact        | Current Placem                 | 7                                                | _      | FOR Ma       |            |               |         |                                         |                  |  |
| Questionnaire  | Expand                         |                                                  | Add    | POR Ma       | ria Alme   | 908           |         |                                         |                  |  |
| q's for one    |                                |                                                  |        | AT B4 A      | MS,36 (    | George St     | treet,E | EDINBURGH ?                             |                  |  |
| Notes          | 8 84 AME 3                     | BUR                                              |        |              |            |               |         |                                         |                  |  |
| Group Tree     | B Contects<br>B Temp (acancies |                                                  |        | Copy Details |            |               |         |                                         |                  |  |
| Miscellaneous  |                                | Etephens, 19 Albany                              | Str,   | De           | partner    | nt            |         |                                         |                  |  |
| Accounts       |                                | on octs<br>🖉 Pervinder Balou (Joiner             |        | Pr Pr        | osition    | F             | Manag   | per                                     |                  |  |
| 2nd q's        |                                | 💈 Yo Hall (Personal Assist                       | tant)  | M M          | obile Ph   | one i         | 07777   | ,,,,,,,,,,,,,,,,,,,,,,,,,,,,,,,,,,,,,,, |                  |  |
| Documents      |                                | Simon Alderman (barba<br>Maria Almeida (Test gro |        | ₩ Đ          | nail       | Ī             | MAlme   | ida@ams.co.uk                           |                  |  |
| Temp Details   |                                | 💈 John Harris (Human Re                          |        |              |            |               |         |                                         |                  |  |
| Location Map   |                                | David Bentley (Manage                            |        |              |            |               |         |                                         |                  |  |
| Company        |                                | Annet Nabatanzi (Cont                            | role   |              |            |               |         | 🖌 OK                                    | X Cancel         |  |
| WebSit •       |                                | A Stephens (MD)                                  |        |              |            |               |         |                                         |                  |  |