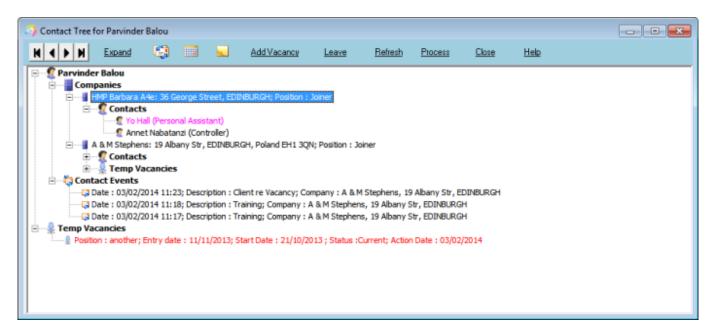

The Contact Tree shows all Companies that the Contact is employed at within the group, recent Contact Events and Vacancies connected to that contact across those companies.

Items with work due against them show in red.

Contacts showing in pink are ticked as Primary Contact on the Company.

Records can be expanded by double clicking or using the Expand button.

From the contact tree, you can make a contact event, appointment/reminder, add vacancies and update the leave date against that contact. You need to select the Company that this is linked to and the relevant buttons will then become active.

Using the PROCESS button takes the records into the relevant selector view - companies, contacts, candidates, vacancies, or contact events.

Back to Companies. How to...

2024/05/16 10:27

4/4

Group Tree

From: https://iqxusers.co.uk/iqxhelp/ - **iqx** 