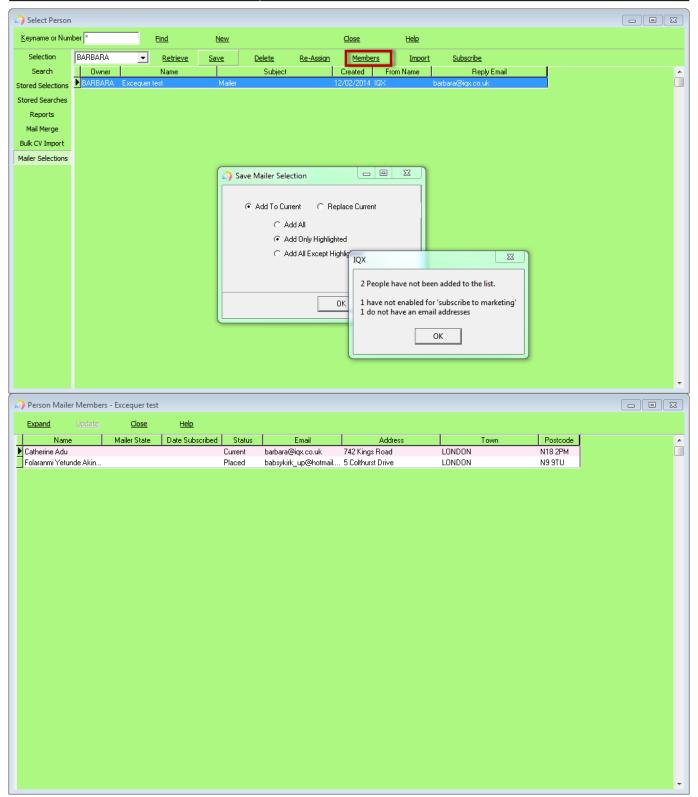

Adding people to the list is similar to creating stored selection. Search & highlight the relevant people. Save.

Clicking on the Members button will show you the list of people added and their Mailer State.

2024/04/26 23:01 2/4 Using Mail Chimp with IQX

The lists can be saved into other consultants names (either on creation or using the Reassign button). And added to/replaced as with Stored Selections.

Using the Subscribe button will send the Subscription Request email from Mailchimp and save a contact event into the relevant record.

2024/04/26 23:01 3/4 Using Mail Chimp with IQX

They will now appear on your list in Mailchimp for use.

If the Unsubscribe to Marketing button is set on Person or on Company, Contact Details - then they will not be added to a list. If a candidate or contact unsubscribes via Mail Chimp the next time the Subscribe button is pressed in IQX this data will be pulled back and the relevant record in IQX updated to say they are unsubscribed from marketing.