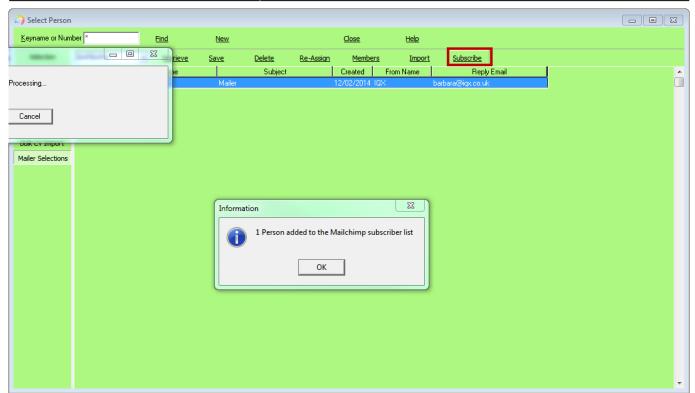

2024/04/26 23:01 2/4 Using Mail Chimp with IQX

The lists can be saved into other consultants names (either on creation or using the Reassign button). And added to/replaced as with Stored Selections.

Using the Subscribe button will send the Subscription Request email from Mailchimp and save a contact event into the relevant record.

2024/04/26 23:01 3/4 Using Mail Chimp with IQX

They will now appear on your list in Mailchimp for use.

If the Unsubscribe to Marketing button is set on Person or on Company, Contact Details - then they will not be added to a list. If a candidate or contact unsubscribes via Mail Chimp the next time the Subscribe button is pressed in IQX this data will be pulled back and the relevant record in IQX updated to say they are unsubscribed from marketing.