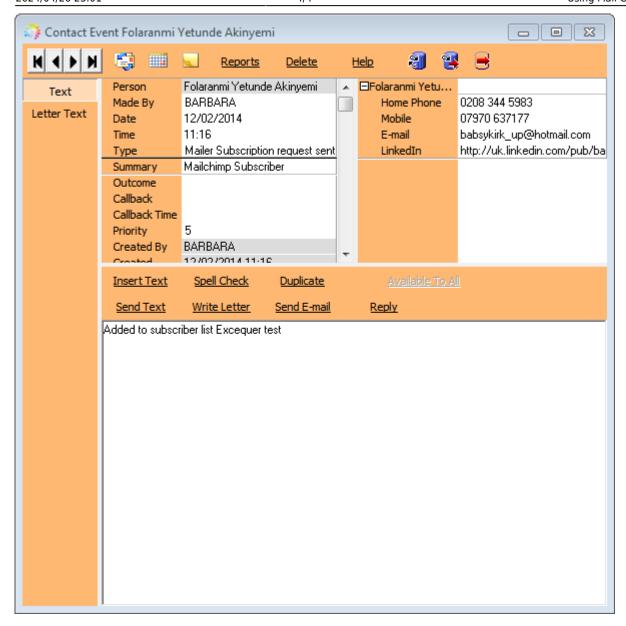

2024/04/26 23:01 2/4 Using Mail Chimp with IQX

The lists can be saved into other consultants names (either on creation or using the Reassign button). And added to/replaced as with Stored Selections.

Using the Subscribe button will send the Subscription Request email from Mailchimp and save a contact event into the relevant record.

2024/04/26 23:01 3/4 Using Mail Chimp with IQX

They will now appear on your list in Mailchimp for use.

If the Unsubscribe to Marketing button is set on Person or on Company, Contact Details - then they will not be added to a list. If a candidate or contact unsubscribes via Mail Chimp the next time the Subscribe button is pressed in IQX this data will be pulled back and the relevant record in IQX updated to say they are unsubscribed from marketing.