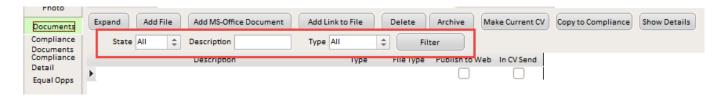

# **Document Filtering**

### (2.3.5+)

In Person, Placement, Company, Vacancy and Progress filtering has been added to the document view.

This feature allows searching and filtering of Document State and Type along with key word searching in the description.

In addition, the sort order has been amended to place any archived records at the bottom of the list.