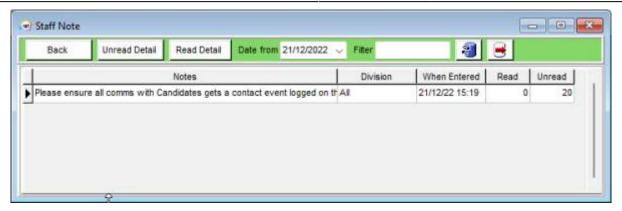

The 'My Notes' button will bring up a list of all the notes you have entered. It will detail all Read and Unread notes that you have added.

2024/05/09 00:37 2/2 Staff Note

By clicking on the 'Unread Detail' or 'Read Detail' buttons a list will pop up detailing everyone who has or has not read the note.