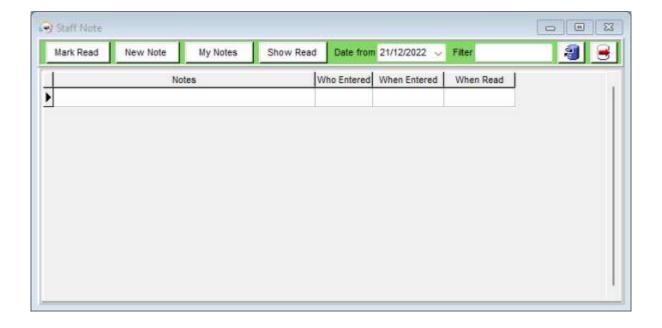

## **Staff Note**

When you click on this button a window for Staff Note will open. On here you will see options for 'Mark Read' - this will mark notes as Read that you have previously opened. 'New Note' - This will open a window for you to start typing your note into. Once message completed click 'OK' - you will be asked to select which division you want to see this message. Make your selection and click 'Ok'. The message can now be viewed by those who have the relevant division access.

The 'My Notes' button will bring up a list of all the notes you have entered. It will detail all Read and Unread notes that you have added.

2024/05/09 00:37 2/2 Staff Note

By clicking on the 'Unread Detail' or 'Read Detail' buttons a list will pop up detailing everyone who has or has not read the note.