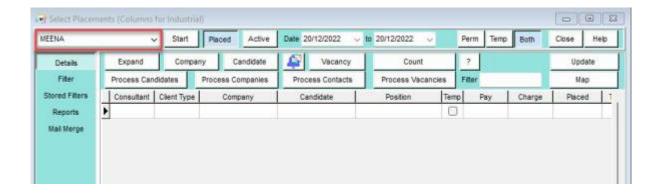

## **Placement Selector**

From this tab you can view all your placements, or if you have the relevant rights, you can change the consultant in the dropdown and view their Placements.

There is a date filter you can use and also buttons to filter by Start, Placed and Active and you can select Perm or Temp Placements or both. You can also process your Candidates, Companies, Contacts and Vacancies from this view.