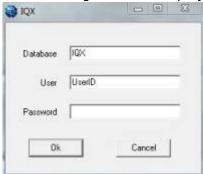

## **Starting IQX**

• Double click on the IQX icon on your desktop. The following screen is displayed.

- The User field is defaulted to your Windows login name. Enter your IQX User Name and Password and click OK.
- If you are logging in to IQX for the first time you may not have a password set yet, so leave the Password field blank and set a password on first login.
- An error message will appear if the details are not correct or all the licenses are currently being used. If you have any problems logging in please contact your system administrator.