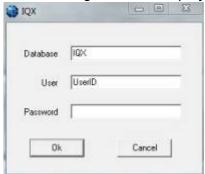

## **Starting IQX**

• Double click on the IQX icon on your desktop. The following screen is displayed.

- The User field is defaulted to your Windows login name. Enter your IQX User Name and Password and click OK.
- If you are logging in to IQX for the first time you may not have a password set yet, so leave the Password field blank and set a password on first login.
- An error message will appear if the details are not correct or all the licenses are currently being used. If you have any problems logging in please contact your system administrator.