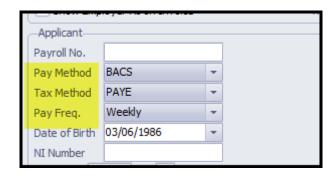

## Person payroll validation checks on Pay Freq/Method & Tax Method

## (2.16.4+)

New candidates without Tax Method, Payment Method or Pay Frequency will default to PAYE/BACS and Weekly on completion of their first timesheet.

Once a candidate has been issued with a payroll number validation checks will be carried out on the Person record to ensure that they have these fields completed and the Person record cannot be saved without these fields completed.