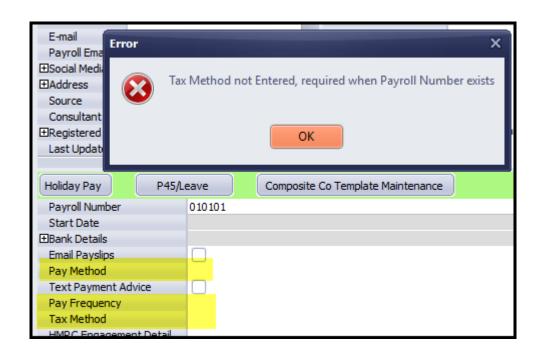

## Person payroll validation checks on Pay Freq/Method & Tax Method

## (2.16.4+)

New candidates without Tax Method, Payment Method or Pay Frequency will default to PAYE/BACS and Weekly on completion of their first timesheet.

Once a candidate has been issued with a payroll number validation checks will be carried out on the Person record to ensure that they have these fields completed and the Person record cannot be saved without these fields completed.