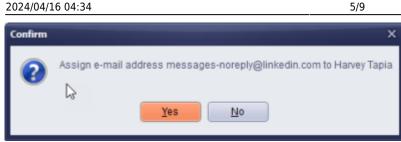

#### Ability to drag link a record to an unlinked email in the IQX Inbox.

When an email which has no link to an IQX record is opened you can now drag either a person from the person selector or a company contact from the company record onto the 'IQX Contact' field in the top section and it will offer to save the email address to the dragged record and make the link.

| 0 | 👌 E-mail Messag  | je from LinkedIn Notifica    | itions              |                  | >                                |
|---|------------------|------------------------------|---------------------|------------------|----------------------------------|
|   | н                | 4 <b>F</b> H                 |                     | Close            |                                  |
|   | From Lin         | kedin Notifications          | E-mail Address      | messages-nore    | ply@linkedin.com                 |
|   | IQX Contact Dra  | g Applicant or Contact reco  | rd here to link e-r | mail address 🛛 💦 | Expand                           |
| Ľ | Subject Sh       | elley, see what's new on Lir | ikedin              | Received         | 08/12/2018 02:30                 |
|   | in               |                              |                     | Shelley Hu       | nter 🌘 🥤                         |
|   | Select Perso     | on                           |                     |                  |                                  |
|   | Keyname or Nu    | mber T                       | Find                | New              | Fast New                         |
|   | Selection        | Current Applicants Only      | + Expand            | Count            | Update Filter                    |
|   | Search           | Name                         | State               | Last Contact     | Division                         |
|   | Stored Selection | Lilah Tanner<br>Harvey Tapia | Current             | 26/07/2016       | IQXHealthcare<br>Melrose Nursing |

There is text in the box when no contact exists which explains this.