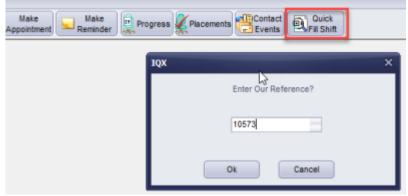

# **Quick Fill Shifts Button.**

If set up by your system administrator a new button will be visible on the button bar which will allow you to search for shifts by reference/serial number.

If the shift is unfilled the shift filler will launch allowing you to fill the shift.