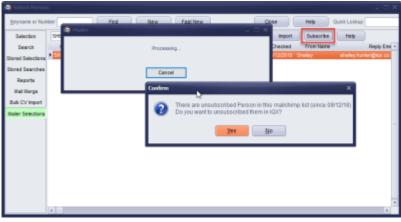

# Managing MailChimp Unsubscribers.

When a recipient unsubscribes from a Mail Chimp mailer it is now possible to pull this information back in to IQX.

On the Mailer Selections view consultants can press the subscribe button for each list and a message will appear informing the consultant how many people have unsubscribed on that list and giving them the option to update the persons marketing status in IQX. Details of which individuals have subscribed can be found in Mail Chimp.