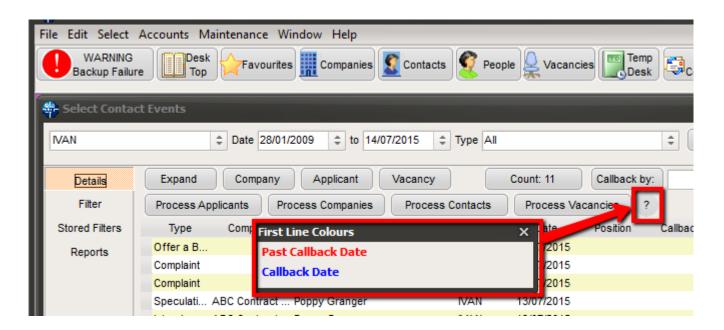

# **Colour Legend included in Contact Events**

1/2

## (2.3.4+)

A Colour Legend to explain the use of font colours has been added to Contact Event Selector, Person and Company Contact Events.

To access this feature – Contact Events Selector (not Make Contact Event) – Click '?' OR People or Company – Select Company or Person – Click '?'