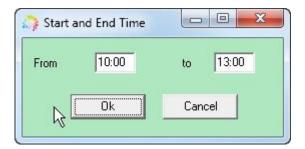

## **Available at time**

To filter temps to see only those available at a specified time on a day, **right click** on the day and select Available at Time.

Enter the start and end times of the required availability.

Click OK and the list will only show the temps who are available on that day for those specific times.

You can add filter for each day in the same way.

To clear the filter, right click again on the day(s) that the filter has been added for and click Clear Available at time.