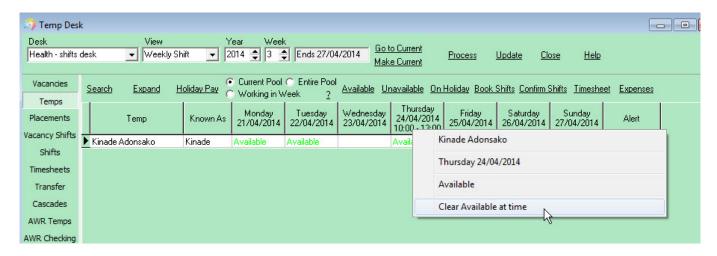

Click OK and the list will only show the temps who are available on that day for those specific times.

You can add filter for each day in the same way.

To clear the filter, right click again on the day(s) that the filter has been added for and click Clear Available at time.