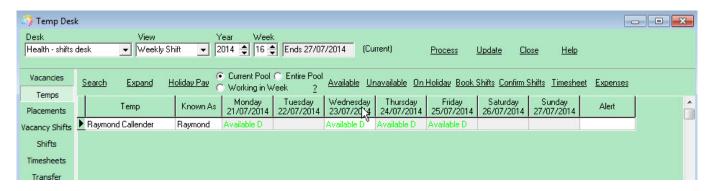

## Available on day.

To see only temps with availability on a given day in the week, click on the day. This filter the list of temps to show only those with availability entered on that day.

To remove the filter click on the day again.