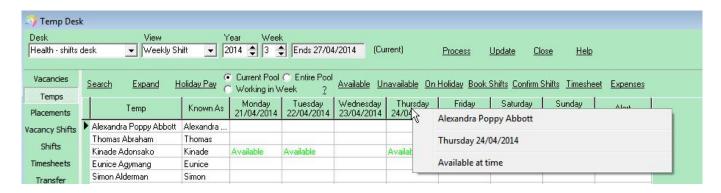

## **Available at time**

To filter temps to see only those available at a specified time on a day, **right click** on the day and select Available at Time.

Enter the start and end times of the required availability.