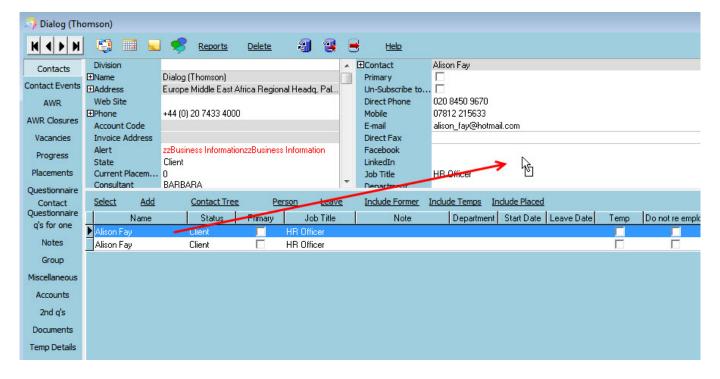

## **Company Contacts**

All the contacts from the merged record will now be on the open record. If there are duplicate Contacts they can be merged within the company record.

Select the 'main' contact so the details appear top right, then click once on the other contact and drag from the line to the top right area. When you drop you will be asked to confirm that you want to merge.