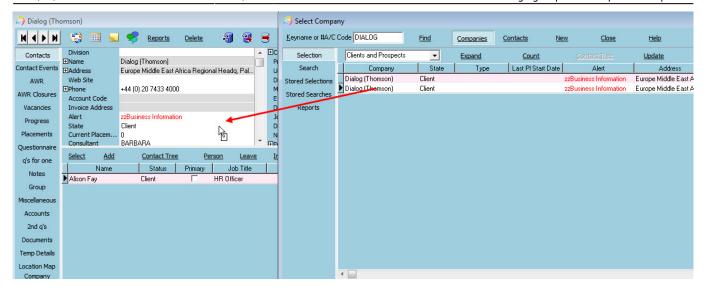

## **Companies**

Open the Company Selector form and move it to the right of the screen.

Bring up the records to be merged on the selector.

Open the one you want to keep as the 'main' record and place it on the left of the screen.

Click only once back on the selector form on the line of the record you want to merge into the open 'main' record, the black arrow will show pointing to the selected line.

Then drag from the selector onto the open record until you see the cursor change. When you drop you will be asked to confirm that you want to merge.