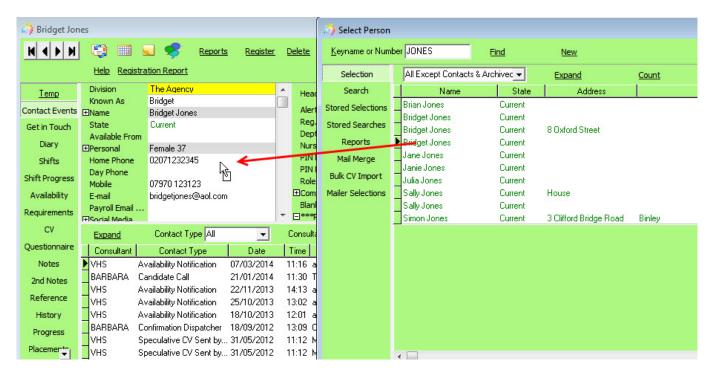

## **Person**

Move the Selector to the right of the screen and bring up the records to be merged on the selector.

Open the record you want to remain as the 'main' record and place it on the left of the screen.

Click only once back on the Selector Form on the line you want to 'disappear' so the black arrow is seen.

Then drag from the selector onto the Open record until the cursor changes. When you drop you will be asked to confirm that you want to merge.