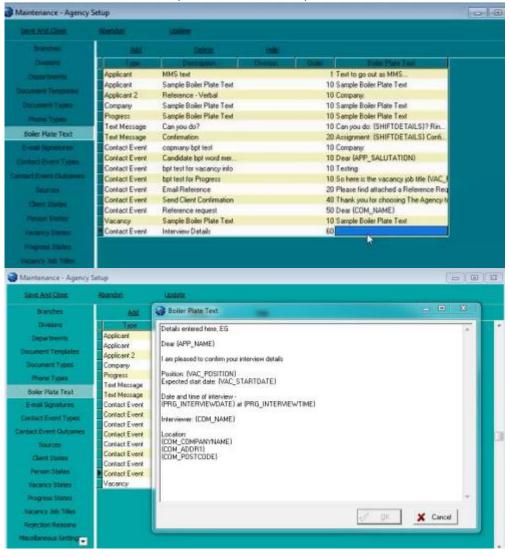

## **Boiler Plate Text (Standard Text / AutoText)**

Boiler Plate Text allows setting up of blocks of standard text which may be easily dropped into the current cursor position of the various free text notes fields.

This is helpful for vacancy job description outlines, interview question outlines, contact events etc.

Set up in Maintenance> Agency Setup> Boiler Plate Text.

1/4

Select whether you want the text to be accessible from: Company Vacancy Contact Event Company Applicant Text Message

Double click on the boiler plate text field to open the box to enter the text.

2024/05/14 03:21

When inserting boiler plate fields, please make sure the fields are surrounded by {}s

2/4

## eg {APP\_NAME}, {COM\_NAME}

This allows the setting up of blocks of standard text which may be easily dropped into the current cursor position of the various free text notes fields. The below fields are available