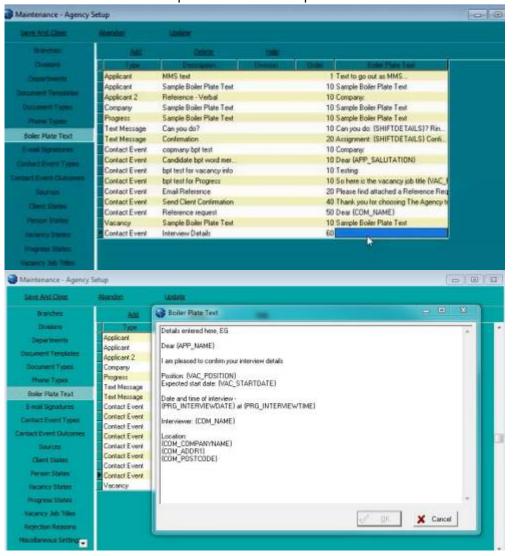

## **Boiler Plate Text (Standard Text / AutoText)**

Boiler Plate Text allows setting up of blocks of standard text which may be easily dropped into the current cursor position of the various free text notes fields.

This is helpful for vacancy job description outlines, interview question outlines, contact events etc.

Set up in Maintenance > Agency Setup > Boiler Plate Text.

Select whether you want the text to be accessible from:

Company

Vacancy

Contact Event

Company

**Applicant** 

Text Message

Double click on the boiler plate text field to open the box to enter the text.

When inserting boiler plate fields, please make sure the fields are surrounded by {}s

## eg {APP\_NAME}, {COM\_NAME}

This allows the setting up of blocks of standard text which may be easily dropped into the current cursor position of the various free text notes fields. The below fields are available