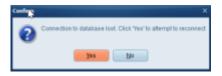

Depending on the version you are on you might simply receive a message advising the connection has been lost. In order to reconnect you should log out of IQX and back in again. Some version have an optional reconnect now button on the error message.