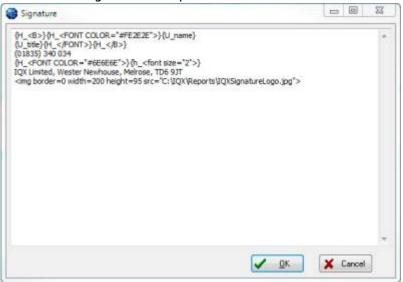

## There is a big space showing before my email signature

In the email signature settings, a lack of carriage return at the beginning of the signature forces a two line space. So you would see a big space at the beginning of a signature when it is not expected.

In the email signature setup:



## Would result in:



To fix this, put a carriage return at the beginning of the signature in the setup:





Which results in just a single line space before the signature:



See also Agency Setup

**Back to Frequently Asked Questions** 

From:

https://iqxusers.co.uk/iqxhelp/ - iqx

Permanent link:

https://iqxusers.co.uk/iqxhelp/doku.php?id=faq8-12

Last update: 2017/12/01 16:35