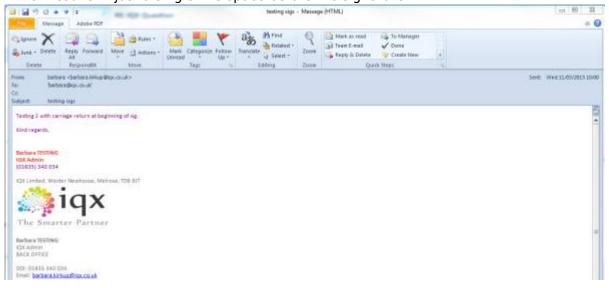

## Would result in:

To fix this, put a carriage return at the beginning of the signature in the setup:

Which results in just a single line space before the signature:

See also Agency Setup

**Back to Frequently Asked Questions** 