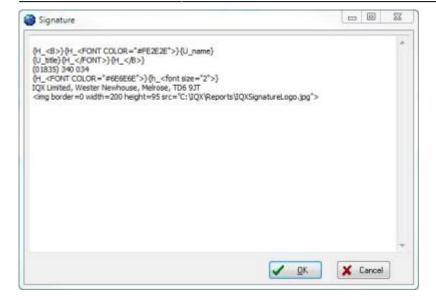

## Would result in:

To fix this, put a carriage return at the beginning of the signature in the setup:

Which results in just a single line space before the signature:

See also Agency Setup

**Back to Frequently Asked Questions** 