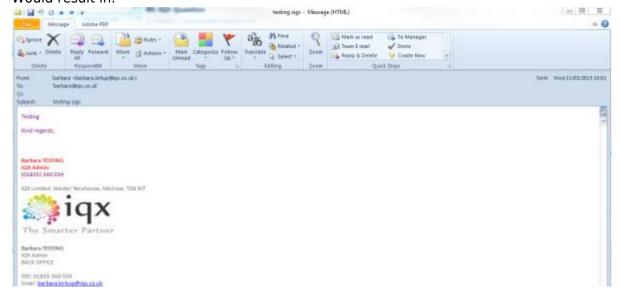

## Would result in:

To fix this, put a carriage return at the beginning of the signature in the setup:

Which results in just a single line space before the signature:

See also Agency Setup

**Back to Frequently Asked Questions** 