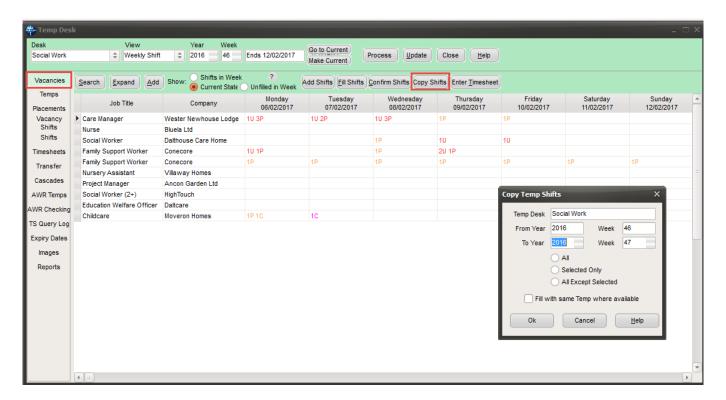

It is possible to copy all shifts on a temp desk, shifts for selected vacancies or shifts for a particular day from one week to another by using the copy shifts button on the vacancies tab of the temp desk.

If you want to copy all shifts simply press the button, set which week you want to copy to and from and select the All option. Please note that in some versions the ability to copy All shifts can be disabled by your System Administrator.

To copy shifts for particular vacancies select these by holding down the Ctrl key and selecting the lines you wish to copy. Then press the copy shifts button. In the window that appears choose 'Selected Only' to copy just the shifts you have highlighted. Alternatively 'All Except Selected' will copy the shifts for vacancies that were not highlighted.

If you only want to copy shifts for a particular day, and not all of the shifts in a week, then hold down the Ctrl key when you press copy shifts.

2024/04/23 11:48 2/3 Copying Shifts

This window will let you choose which day you want to copy the shifts from and to. You still have the options of selecting All, Selected Only or All Expect Selected and whether to fill with the same Temp.