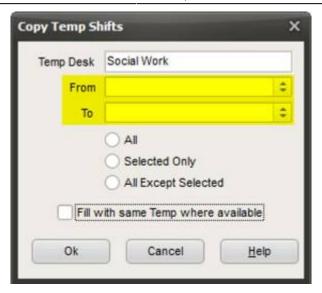

If you want to copy all shifts simply press the button, set which week you want to copy to and from and select the All option. Please note that in some versions the ability to copy All shifts can be disabled by your System Administrator.

To copy shifts for particular vacancies select these by holding down the Ctrl key and selecting the lines you wish to copy. Then press the copy shifts button. In the window that appears choose 'Selected Only' to copy just the shifts you have highlighted. Alternatively 'All Except Selected' will copy the shifts for vacancies that were not highlighted.

If you only want to copy shifts for a particular day, and not all of the shifts in a week, then hold down the Ctrl key when you press copy shifts.

2024/04/23 11:48 2/3 Copying Shifts

This window will let you choose which day you want to copy the shifts from and to. You still have the options of selecting All, Selected Only or All Expect Selected and whether to fill with the same Temp.

If you do not tick the Fill with same Temp where available button then the shifts will simply be copied as unfilled shifts.

If you only want to copy shifts for one candidate that are booked against a vacancy and not all the shifts on that day then this can be done from the Vacancy Shifts Tab on the temp desk.