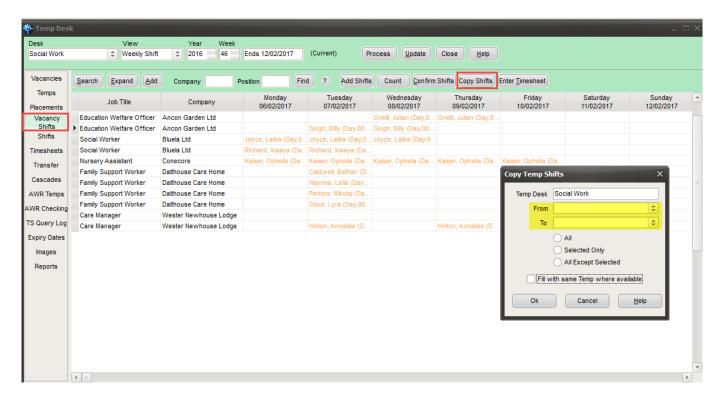

Ctrl and click on the line for the shifts you wish to copy and use the Copy Shifts button to copy all shifts in the week.

If you want to only copy a shift on a particular day hold down the Ctrl key when you click copy shifts.