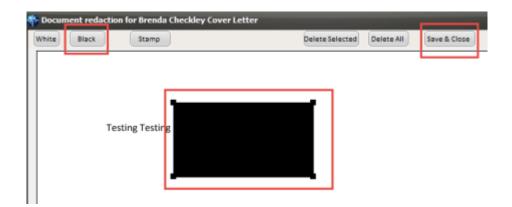

2024/05/11 08:29

Compliance documents may be redacted. Select the document – Redact – Select the Black or White button - Click and hold down the left mouse key to drag a square over part of the document – Save and Close. This can be used if there is information in the document that is sensitive and doesn't need to be seen by the client.

Redacted documents have a file type R in Compliance Documents.

| Questionnaire | Expand Redact Archive/Unarchive | Questions Delete | Show Archived Sho |
|---------------|---------------------------------|------------------|-------------------|
| Notes         | Description                     | Туре             | File Type Publis  |
| 2nd Notes     | Brenda Checkley Cover Letter    | Cover Letter     | PDF O             |
| Reference     | Brenda Checkley Cover Letter    | Cover Letter     | PDF R             |
| History       |                                 |                  |                   |