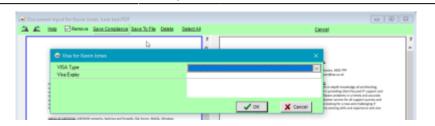

## **Linked Questions**

If set up by the Agency compliance documents can be linked to questions so that users are prompted to answer these when uploading the document e.g. when uploading a visa the user could be prompted to enter the visa type and expiry date.

The questions can be required in which case the user cannot add the document without answering the question or they can be optional so that the question appears but it does not need to be answered.

4/4