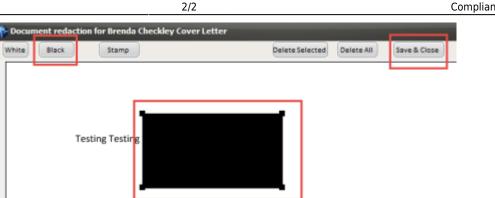

Compliance documents may be redacted. Select the document – Redact – Select the Black or White button - Click and hold down the left mouse key to drag a square over part of the document – Save and Close.