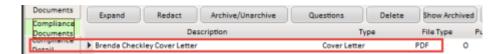

Person form – Documents – Select document - Copy to Compliance OR Drag a document into Compliance Documents. Select all or part of the document - Save Compliance - Select Document Type – Complete Compliance document questionnaire.

Compliance documents are saved as pdf documents. A pdf copy of the compliance document will be saved in Compliance Documents.

Compliance documents may be redacted. Select the document – Redact – Select the Black or White button - Click and hold down the left mouse key to drag a square over part of the document – Save and Close.