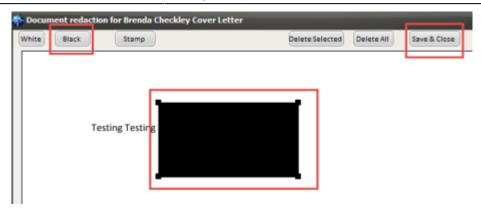

Compliance documents are saved as pdf documents. A pdf copy of the compliance document will be saved in Compliance Documents.

Compliance documents may be redacted. Select the document – Redact – Select the Black or White button - Click and hold down the left mouse key to drag a square over part of the document – Save and Close.