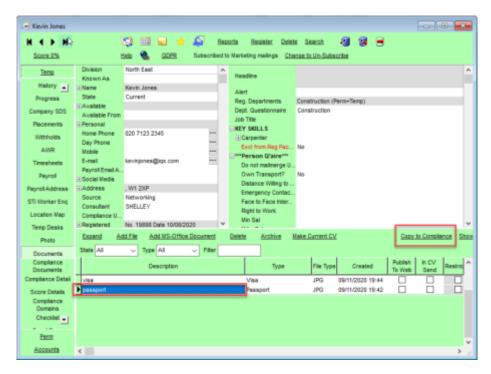

Person form – Documents – Select document - Copy to Compliance OR Drag a document into Compliance Documents. Select all or part of the document - Save Compliance - Select Document Type – Complete Compliance document questionnaire.