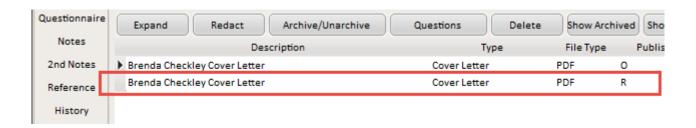

Compliance documents are saved as pdf documents. A pdf copy of the compliance document will be saved in Compliance Documents.

Compliance documents may be redacted. Select the document – Redact – Select the Black or White button - Click and hold down the left mouse key to drag a square over part of the document – Save and Close.

2024/05/10 10:22 2/2 Compliance Documents

Redacted documents have a file type R in Compliance Documents.

This feature may require System Administrator setup.

https://iqxusers.co.uk/iqxhelp/ - iqx