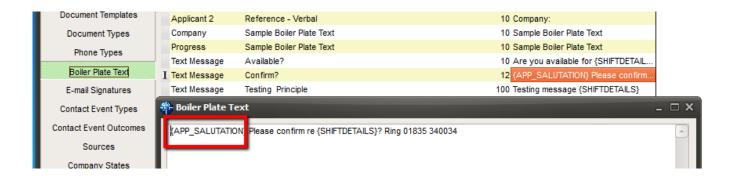

## (2.3.4+)

This feature allows SMS and Emails to be personalised using Boiler Plate Text. For example a Salutation can be added to Shift Details texted to a candidate. See below for an example. However, the number of characters is still limited to 160 so this must be considered when creating Boiler Plate Text.

To configure this feature - Maintenance - Agency Setup - Boiler Plate Text - New Boiler Plate Text can be added here. Users can access the Boiler Plate Text in the usual way.

From:

https://iqxusers.co.uk/iqxhelp/ - iqx