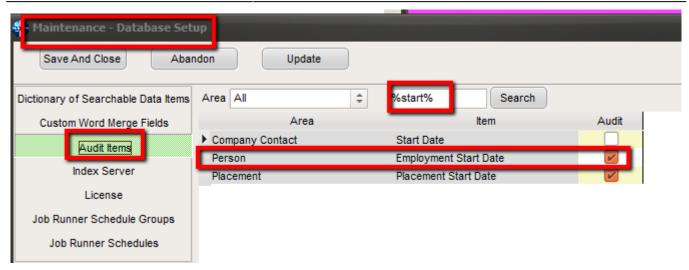

## (2.3.4+)

Person - Employment Period - Start Date is now audited and will appear on the Audit Trail.

To configure the Auditing – Maintenance – Database setup – Audit Items – Search '%start%' – Click the Employment Start Date box