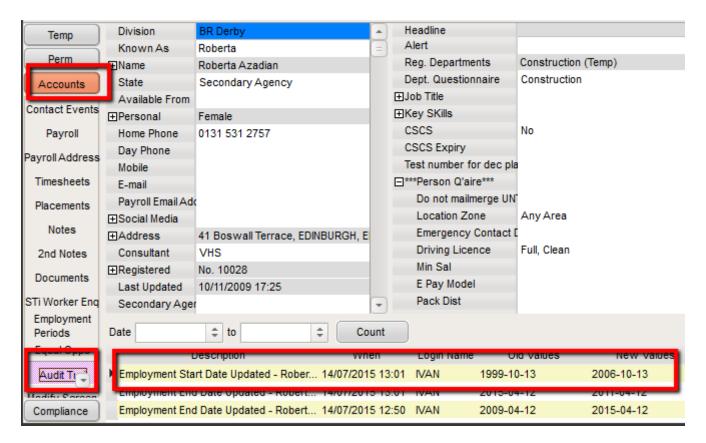

To Access this feature - Select a client from temp Desk or People - Accounts (side bar) - Audit Trail

2024/05/03 10:43 2/2 Auditing the Person Record

From:

https://iqxusers.co.uk/iqxhelp/ - iqx

Permanent link: