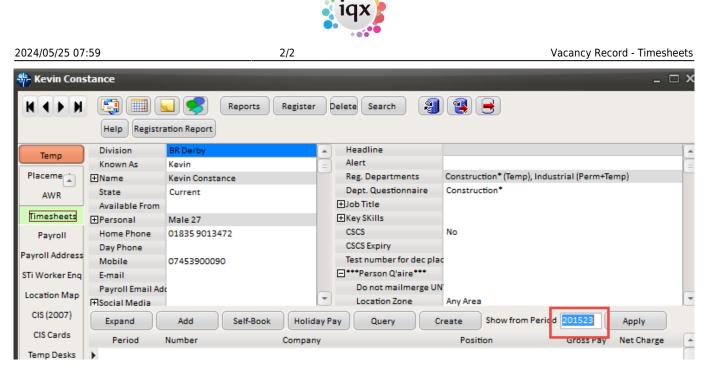

## Add Period Filter to Timesheet View - as in Vacancy Timesheet View

## (2.3.5+)

The facility to filter timesheets by period in Vacancy has been extended to filtering timesheets in Person. This reduces the time for the form to load.

View this feature via the Person form - Timesheets – The 'Show from Period' box defaults to showing the last 10 weeks. To see more enter the starting week and Apply. Display will change to show only those timesheets from that period.