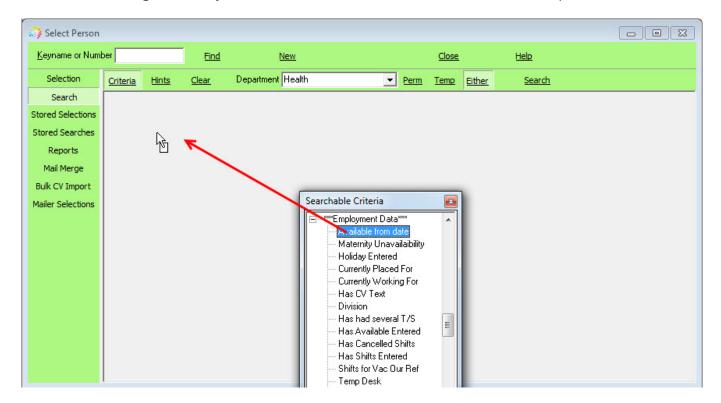

# To search the database:

- Set the criteria in the top margin, such as **department** for candidates, or whether you want to search for **Temps**, **Perms** or **Either**.
- If required, select **Hints** to show the headlines of the two areas that criteria can be placed in ("All of" and "Any of")
- Click on the **Criteria** button to bring up the criteria used for searching.
- The Questionnaire appears for the Department you selected, above base data fields. **Double click** or **drag-and-drop** to select the criteria and select skills from the drop down lists.

• Click on the **Search** button to find that records that match the criteria you selected.