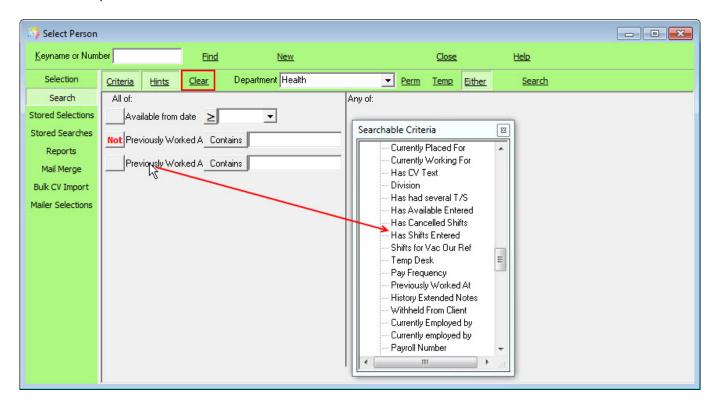

- The Clear button will clear **ALL** criteria from the screen.
- To remove just one criteria drag and drop it back into the Searchable Criteria box (click on the description of the criteria ie. 'Previously Worked At' to do this)
- If you want to change the search to include a **NOT** query, click on the grey box next to the description.