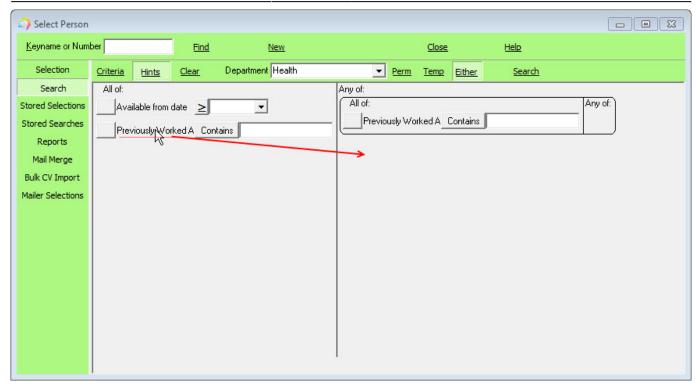

### **Hints**

- All of means that the records must have these codes to be included in the search results.
- Any of means that the records must have at least one of these codes.

# Amending your search

• To move a selected criteria to the other section of the search screen, click on the description of the criteria (not the grey box) and drag and drop to the other area.

2024/05/25 16:46 2/3 To search the database: