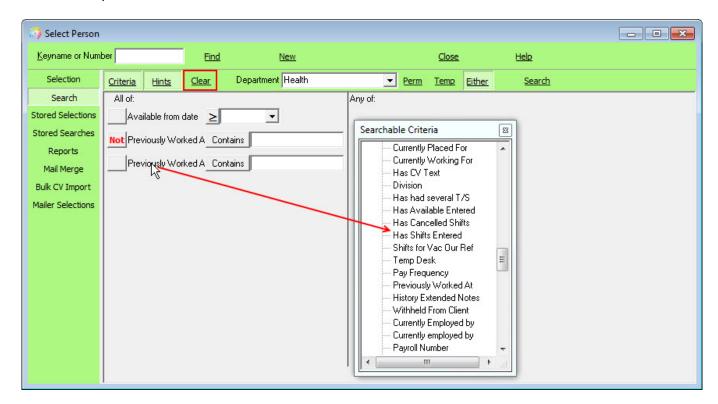

- The Clear button will clear **ALL** criteria from the screen.
- To remove just one criteria drag and drop it back into the Searchable Criteria box (click on the description of the criteria ie. 'Previously Worked At' to do this)
- If you want to change the search to include a **NOT** query, click on the grey box next to the description.