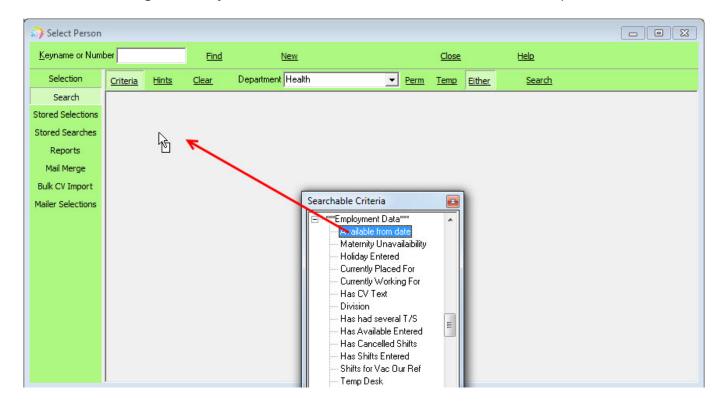

## To search the database:

- Set the criteria in the top margin, such as **department** for candidates, or whether you want to search for **Temps**, **Perms** or **Either**.
- If required, select **Hints** to show the headlines of the two areas that criteria can be placed in ("All of" and "Any of")
- Click on the **Criteria** button to bring up the criteria used for searching.
- The Questionnaire appears for the Department you selected, above base data fields. **Double click** or **drag-and-drop** to select the criteria and select skills from the drop down lists.

• Click on the **Search** button to find that records that match the criteria you selected.