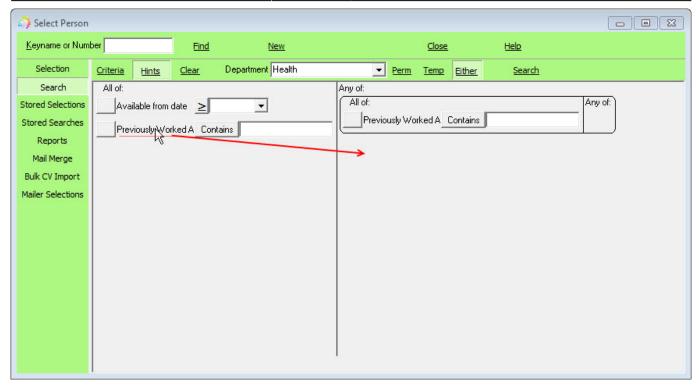

## **Hints**

- All of means that the records must have these codes to be included in the search results.
- Any of means that the records must have at least one of these codes.

## Amending your search

• To move a selected criteria to the other section of the search screen, click on the description of the criteria (not the grey box) and drag and drop to the other area.

2024/05/23 07:31 2/3 To search the database: