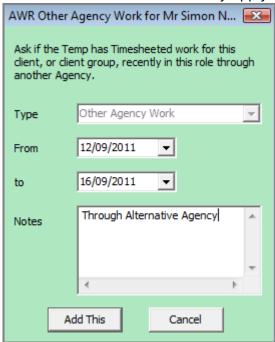

## **Other Agency Work**

To enter Other Agency Work from the person AWR view, ENSURE THE CORRECT ROLE is selected when this is entered as it will only apply for that Role. This will add to the qualification periods.