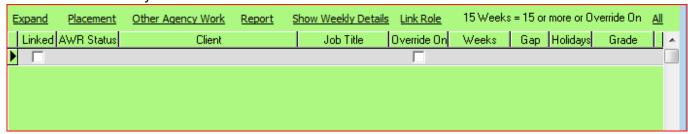

# **Person Record**

AWR view on the person record shows each AWR Role - combination of Legal Entity and Job Title (with Grade & Specialisation if used). An AWR Role is created when a placement is made of a first shift entered for a vacancy.

- As Timesheets or Other Agency Work are added the total number of weeks shows.
- When the Gap reaches 6 then Qualification is broken and Weeks returns to 0.
- Where Roles are linked there will be a tick to show the Role is multiple.

#### **Link Role Button**

If the roles performed are essentially the same and for the same legal entity the placements will need to be linked. If a timesheet is made against any of the linked roles it will count towards the qualification period for all. This can be done using the Link Role button here. Ensure the correct AWR Role is selected.

#### **Show Weekly Details**

This will display a form to show how the qualification is progressing.

If there is a valid reason to tick an entry to be ignored the Tick the Ignore column and use the Add to Notes to enter a description as to WHY it is to be ignored. Your name and the date and time will be added at the end for audit purposes.

# Report

The Report button will show the detail lines for each of the active AWR Roles the Temp is doing.

2024/05/27 07:25 2/4 Person AWR

| Current Qualifying Role Weekly Details Kevin Drummond  Current Qualifying Role Weekly Details Kevin Drummond  Current Week Number  Current Week Number |                      |                 |                              |                 |                              |                     |                      |
|--------------------------------------------------------------------------------------------------------------------------------------------------------|----------------------|-----------------|------------------------------|-----------------|------------------------------|---------------------|----------------------|
| Perlod                                                                                                                                                 | W/le date            | Qualifying      | Туре                         | Company         | Notes                        |                     | When Entered         |
| Client: AVVR Applies                                                                                                                                   |                      |                 |                              | Role: Secretary |                              | VVeeks Qualified: 4 | VVeeks Gap: 5        |
| 201131                                                                                                                                                 | 06/11/11             | Counts          | Timesheet                    | AWR Applies     | V2640 - 31/10/11 to 06/11/11 |                     | 09/12/11             |
| 201129<br>201129                                                                                                                                       | 23/10/11<br>23/10/11 | Counts<br>Pause | Timesheet<br>Jury service    | AWR Applies     | V2611 - 17/10/11             | to 23/10/11         | 15/11/11<br>21/10/11 |
| 201128<br>201128                                                                                                                                       | 16/10/11<br>16/10/11 | Counts<br>Pause | Other Agency<br>Jury service |                 | Black Agency                 |                     | 18/10/11<br>18/10/11 |
| 201127                                                                                                                                                 | 09/10/11             | Counts          | Timesheet                    | AWR Applies     | V2580 - 03/10/11             | to 09/10/11         | 18/10/11             |

If you require a report to show ALL which includes historic AWR roles please contact IQX. The report currently shows count of weeks up to 15 so 15 = 15 weeks or more. If you require the report to show the actual count of weeks please contact IQX.