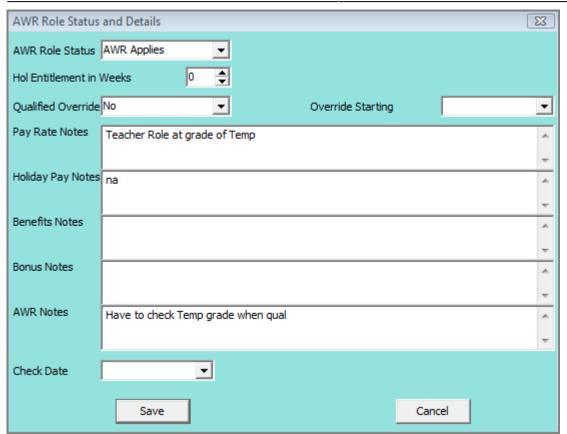

## **Person AWR - Expand Button**

Opens the AWR Role details form for notes and Extra Holiday Pay allowance. The information is initially inherited from the Vacancy but can be edited direct, here or in the Placement.

It is also where a Manual Override of qualification can take place to allow for situations such as the first day having been at the end of af a week. Make the Override Status 'Yes' and enter the date that the override starts.

Enter or update the **Check Date** whenever any details have been checked with the client.

2024/05/27 07:25 3/4 Person AWR