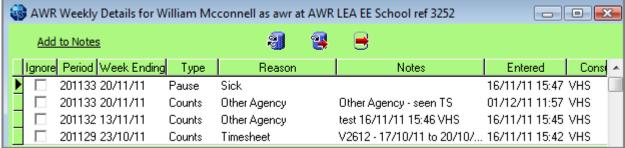

#### **Show Weekly Details**

This will display a form to show how the qualification is progressing.

If there is a valid reason to tick an entry to be ignored the Tick the Ignore column and use the Add to Notes to enter a description as to WHY it is to be ignored. Your name and the date and time will be added at the end for audit purposes.

Weeks with more than one entry will only be counted once.