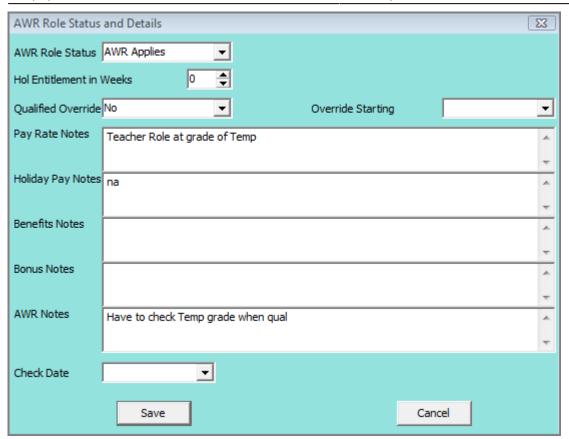

## **Person AWR - Expand Button**

Opens the AWR Role details form for notes and Extra Holiday Pay allowance. The information is initially inherited from the Vacancy but can be edited direct, here or in the Placement.

It is also where a Manual Override of qualification can take place to allow for situations such as the first day having been at the end of af a week. Make the Override Status 'Yes' and enter the date that the override starts.

Enter or update the **Check Date** whenever any details have been checked with the client.

2024/05/27 08:15 3/4 Person AWR