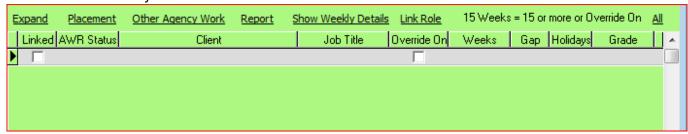

# **Person Record**

AWR view on the person record shows each AWR Role - combination of Legal Entity and Job Title (with Grade & Specialisation if used). An AWR Role is created when a placement is made of a first shift entered for a vacancy.

- As Timesheets or Other Agency Work are added the total number of weeks shows.
- When the Gap reaches 6 then Qualification is broken and Weeks returns to 0.
- Where Roles are linked there will be a tick to show the Role is multiple.

#### **Link Role Button**

If the roles performed are essentially the same and for the same legal entity the placements will need to be linked. If a timesheet is made against any of the linked roles it will count towards the qualification period for all. This can be done using the Link Role button here. Ensure the correct AWR Role is selected.

#### **Show Weekly Details**

This will display a form to show how the qualification is progressing.

If there is a valid reason to tick an entry to be ignored the Tick the Ignore column and use the Add to Notes to enter a description as to WHY it is to be ignored. Your name and the date and time will be added at the end for audit purposes.

## Report

The Report button will show the detail lines for each of the active AWR Roles the Temp is doing.

2024/05/27 08:15 2/4 Person AWR

| Current Qualifying Role Weekly Details Kevin Drummond  Current Qualifying Role Weekly Details Kevin Drummond  Current Week Number  Current Week Number |                      |                 |                              |                 |                              |                     |                      |
|--------------------------------------------------------------------------------------------------------------------------------------------------------|----------------------|-----------------|------------------------------|-----------------|------------------------------|---------------------|----------------------|
| Perlod                                                                                                                                                 | W/e date             | Qualifying      | Туре                         | Company         | Notes                        |                     | When Entered         |
| Client: AVVR Applies                                                                                                                                   |                      |                 |                              | Role: Secretary |                              | VVeeks Qualified: 4 | VVeeks Gap: 5        |
| 201131                                                                                                                                                 | 06/11/11             | Counts          | Timesheet                    | AWR Applies     | V2640 - 31/10/11 to 06/11/11 |                     | 09/12/11             |
| 201129<br>201129                                                                                                                                       | 23/10/11<br>23/10/11 | Counts<br>Pause | Timesheet<br>Jury service    | AWR Applies     | V2611 - 17/10/11 to 23/10/11 |                     | 15/11/11<br>21/10/11 |
| 201128<br>201128                                                                                                                                       | 16/10/11<br>16/10/11 | Counts<br>Pause | Other Agency<br>Jury service |                 | Black Agency                 |                     | 18/10/11<br>18/10/11 |
| 201127                                                                                                                                                 | 09/10/11             | Counts          | Timesheet                    | AWR Applies     | V2580 - 03/10/11             | to 09/10/11         | 18/10/11             |