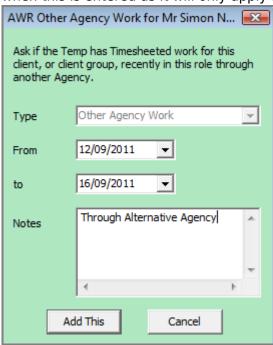

## **Other Agency Work**

To enter Other Agency Work from the person AWR view, ENSURE THE CORRECT ROLE is selected when this is entered as it will only apply for that Role. This will add to the qualification periods.