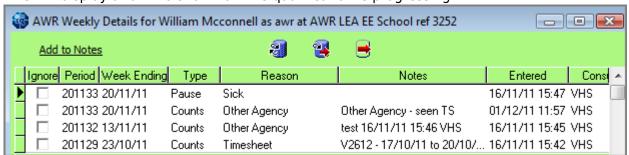

#### **Show Weekly Details**

This will display a form to show how the qualification is progressing.

If there is a valid reason to tick an entry to be ignored the Tick the Ignore column and use the Add to Notes to enter a description as to WHY it is to be ignored. Your name and the date and time will be added at the end for audit purposes.

Weeks with more than one entry will only be counted once.