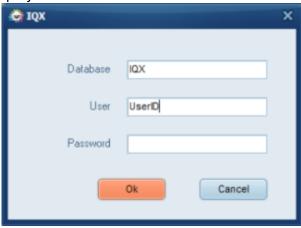

## **Starting IQX**

• Double click on the IQX icon on your desktop. The following screen is displayed.

- The User field is defaulted to your Windows login name. Enter your IQX User Name and Password and click OK. If your Windows login name is not the same as your IQX User Name you can set a default for your IQX User Name, click here for instructions on how to do this.
- If you are logging in to IQX for the first time you may not have a password set yet, so leave the Password field blank and set a password on first login.
- An error message will appear if the details are not correct or all the licenses are currently being used. If you have any problems logging in please contact your system administrator.