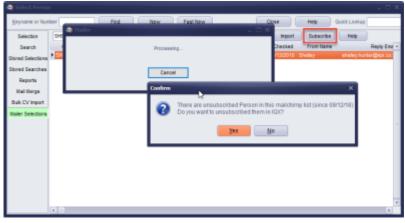

## Managing MailChimp Unsubscribers.

When a recipient unsubscribes from a Mail Chimp mailer it is now possible to pull this information back in to IQX.

On the Mailer Selections view consultants can press the subscribe button for each list and a message will appear informing the consultant how many people have unsubscribed on that list and giving them the option to update the persons marketing status in IQX. Details of which individuals have subscribed can be found in Mail Chimp.