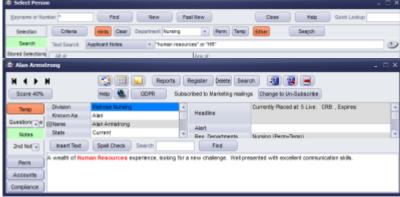

# Person|Notes can now be indexed searched.

It is now possible to carry out a boolean search within the notes view of a candidate record, the matching word is coloured red on the returned records. Consultants can switch between searching in the CV Text and the Notes section.

This search is also available when adding requirements to a vacancy and searching for candidates for a vacancy.

2/9

This is extremely useful for Agencies who use the notes fields for general information not covered by the questionnaire.