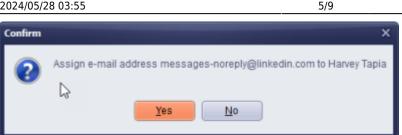

#### Ability to drag link a record to an unlinked email in the IQX Inbox.

When an email which has no link to an IQX record is opened you can now drag either a person from the person selector or a company contact from the company record onto the 'IQX Contact' field in the top section and it will offer to save the email address to the dragged record and make the link.

| 1 | 👌 E-mail Messa   |                                |                               |                                  |
|---|------------------|--------------------------------|-------------------------------|----------------------------------|
| Γ | ĸ                | ( <b>4 </b>                    | Clo                           | se                               |
|   | From Li          | nkedin Notifications           | E-mailAddress messages-n      | oreply@linkedin.com              |
|   | IQX Contact      | ag Applicant or Contact recor  | d here to link e-mail address | Expand                           |
| Ľ | Subject St       | helley, see what's new on Lini | kedin Receive                 | ed 08/12/2018 02:30              |
|   | in               |                                | Shelley H                     | Hunter 🕕                         |
|   | Select Pers      | on                             |                               |                                  |
|   | Keyname or N     | umber T                        | Find New                      | Fast New                         |
|   | Selection        | Current Applicants Only        | + Expand Count                | Update Filter                    |
|   | Search           | Name                           | State Last Contac             | ct Division                      |
|   | Stored Selection | Lilah Tanner<br>Harvey Tapia   | Current 26/07/2016<br>Current | IQXHealthcare<br>Melrose Nursing |

There is text in the box when no contact exists which explains this.