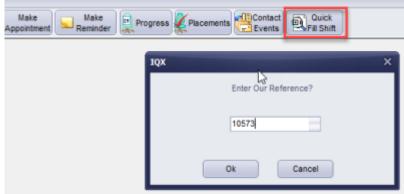

# **Quick Fill Shifts Button.**

If set up by your system administrator a new button will be visible on the button bar which will allow you to search for shifts by reference/serial number.

If the shift is unfilled the shift filler will launch allowing you to fill the shift.

If this feature would assist you please speak to your System Administrator.